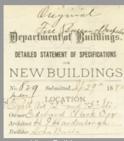

#### Webster Hall: A Case Study for Building Research

Webster Hall, 119-125 East 11<sup>th</sup> Street

### BASIC RESEARCH

[V115] Webster Hall, 119 E.11th St., bet. Third and Fourth Aves. N side. 1886. Charles Rentz.

An 1880s dance hall, then a 1930s ballroom, then a 1980s rock and roll club called The Ritz, then DJ's and raves in the 1990s, now returned to rock and roll. Labyrinthian inside,

with multiple stages. Good luck.

Construction Date: 1886
Architect: Charles Rentz
Purpose-built Dance Hall
NYC landmark