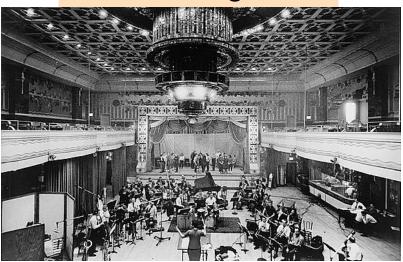

Throughout its history as one of Greenwich Village East Village's leading public rental halls and social centers, Webster Hall has been the venue for countless balls, dances, receptions, lectures, meetings, conventions, political and union rallies, military functions, concerts, performances, festivities, and sporting and fundraising events, particularly for the working-class and immigrant populations of the Lower East Side. In the 1910s and 20s, it became famous for its masquerade balls, following the success of a 1913 fundraiser for the socialist magazine The Massex, first attracting

Source: Websier Hall Letterhead (c. 1901), Billy Rose Theatre Division, The New York Public Library for the Performing Arts, Astor, Lenox and Tilden Foundation

the Village's bohemian population, which nicknamed it the "Devil's Playhouse." The hall was significant as a gathering place for the city's early twentieth-century leobian and gay community, who felt welcome to attend the balls in drag, and then aponsored their own events by the 1920s. Among the many notables who attended events there at this time were artists Charles Demuth, Marcel Duchamp, and Man Ray, as well as writers Djuna Barnes and Scott Fitzgerald. A favorite venue for progressive, leftist, and mion political organizations, the hall was attended by such luminaries as Samuel Gompers, Margaret Sanger, Emma Goldman, and Dorothy Day, and was the site of the