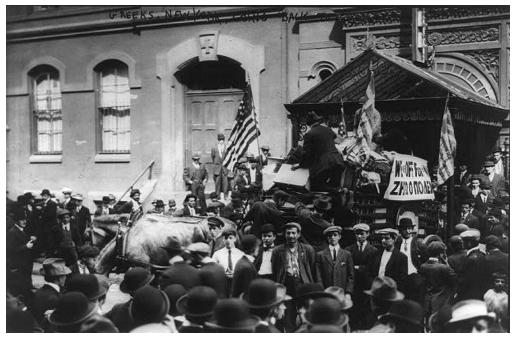

Webster Hall, a run-down community center on East Eleventh Street emerged as the wellspring of Village ribaldry. In 1913 the hall was the seement of the first in a long line of masquerade balls that increased the naught connotations of Greenwich Village. Patterned after the bacchanals staged in the art-student quarter of Paris, these costume spectacles were conceived initially as fund-raisers for local radical organizations with chronic cashlow needs. But as the merrymaking at these functions intensified the causes they originally stood to support receded in importance.

Throughout its history as one of Greenwich Village East Village's leading public rental halls and social centers, Webster Hall has been the venue for countless balls, dances, receptions, lectures, meetings, conventions, political and union rallies, military functions, concerts, performances, festivities, and sporting and fundraising events, particularly for the working-class and immigrant populations of the Lower East Side. In the 1910s and 20s, it became famous for its masquerade balls, following the success of a 1913 fundraiser for the socialist magazine The Massex, first attracting