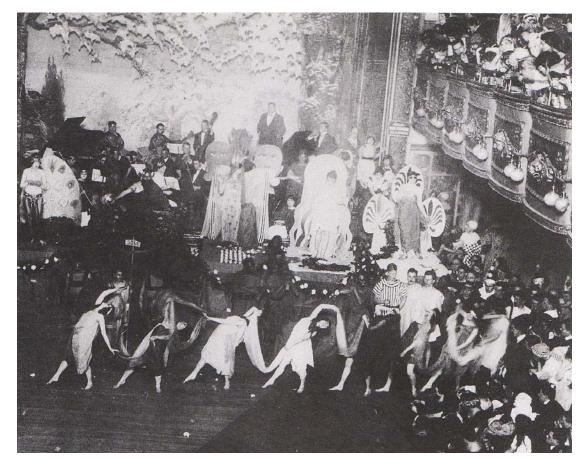

Webster Hall, a run-down community center on East Eleventh Street emerged as the wellspring of Village ribaldry. In 1913 the hall was the seement of the first in a long line of masquerade balls that increased the naught connotations of Greenwich Village. Patterned after the bacchanals staged in the art-student quarter of Paris, these costume spectacles were conceived initially as fund-raisers for local radical organizations with chronic cashlow needs. But as the merrymaking at these functions intensified the causes they originally stood to support receded in importance.

384

Image: Indicates a different roof than what is there now Text: Indicates that Webster Hall was a popular place for elaborate masquerade balls in the 1910s and 1920s, hosted by radical organizations

Throughout its history as one of Greenwich Village East Village's leading public rental halls and social centers, Webster Hall has been the venue for countless balls, dances, receptions, lectures, meetings, conventions, political and union rallies, military functions, concerts, performances, festivities, and sporting and fundraising events, particularly for the working-class and immigrant populations of the Lower East Side. In the 1910s and 20s, it became famous for its masquerade balls, following the success of a 1913 fundraiser for the socialist magazine The Massex, first attracting