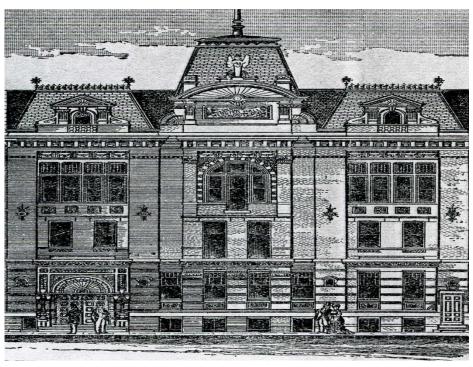

384

Image: Indicates a different roof than what is there now Text: Indicates that Webster Hall was a popular place for elaborate masquerade balls in the 1910s and 1920s, hosted by radical organizations

#### Summary

One of New York City's most historically and culturally significant large nineteenth-century assembly halls, Webset Hall was constructed for Churles Goldstein in 1886-87, with an eastern Annex in 1892, to the designs of architect Churles Rentz, F. The Queen Anne style original structure and Renaissance Revival style Annex are clad in red Philadelphia pressed brick with brownstone trim, and effusively ornamented with maglazed red terra cotta, that on the original building was likely produced by the Boston Terra Cotta Co. or Perth Amboy Terra Cotta Co., the leading manufacturers of the day. The building is terminated by a c. 1911 bracketed pressed metal cornice, and had an elaborate, high dormered mansard root until it was destroyed by fire in 1930. Though little known, the highly prolific Rentz (1855-1906) practiced in New York from around 1880 to his death, and was commissioned largely for flats and tenement