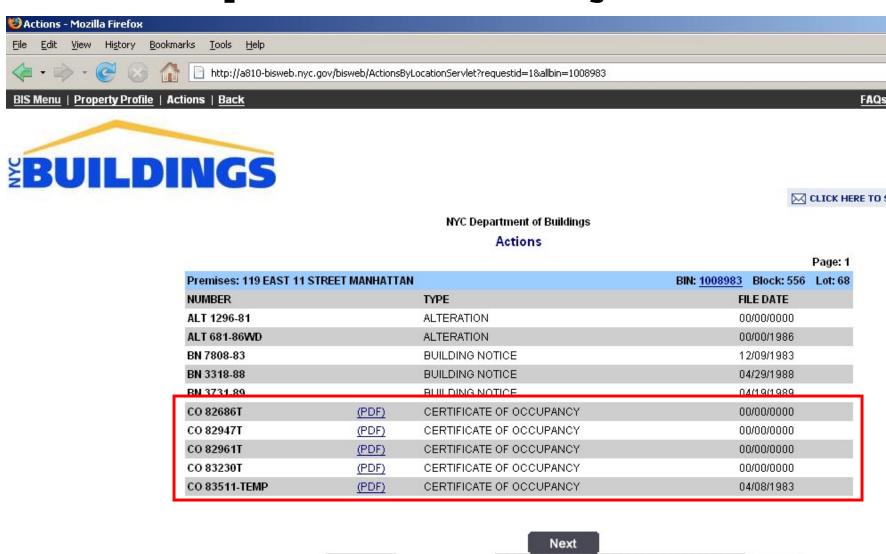

#### Webster Hall: A Case Study for Building Research

Webster Hall, 119-125 East 11<sup>th</sup> Street

### BASIC RESEARCH

[V115] Webster Hall, 119 E.11th St., bet. Third and Fourth Aves. N side. 1886. Charles Rentz.

An 1880s dance hall, then a 1930s ballroom, then a 1980s rock and roll club called The Ritz, then DJ's and raves in the 1990s, now returned to rock and roll. Labyrinthian inside,

with multiple stages. Good luck.

Construction Date: 1886
Architect: Charles Rentz
Purpose-built Dance Hall
NYC landmark