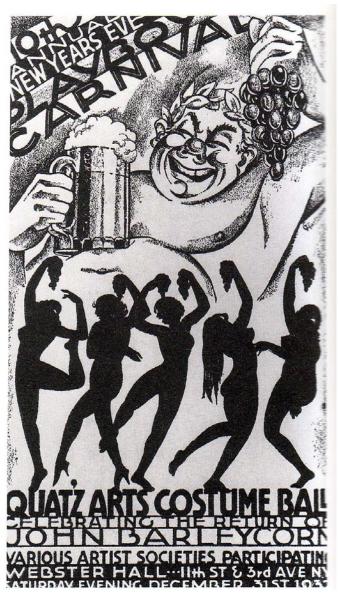

Throughout its history as one of Greenwich Village East Village's leading public rental halls and social centers, Webster Hall has been the venue for countless balls, dances, receptions, lectures, meetings, conventions, political and union rallies, military functions, concerts, performances, festivities, and sporting and fundraising events, particularly for the working-class and immigrant populations of the Lower East Side. In the 1910s and 20s, it became famous for its masquerade balls, following the success of a 1913 fundraiser for the socialist magazine The Massex, first attracting

Source: Websier Hall Letterhead (c. 1901), Billy Rose Theatre Division, The New York Public Library for the Performing Arts, Astor, Lenox and Tilden Foundation

the Village's bohemian population, which nicknamed it the "Devil's Playhouse." The hall was significant as a gathering place for the city's early twentieth-century leobian and gay community, who felt welcome to attend the balls in drag, and then aponsored their own events by the 1920s. Among the many notables who attended events there at this time were artists Charles Demuth, Marcel Duchamp, and Man Ray, as well as writers Djuna Barnes and Scott Fitzgerald. A favorite venue for progressive, leftist, and mion political organizations, the hall was attended by such luminaries as Samuel Gompers, Margaret Sanger, Emma Goldman, and Dorothy Day, and was the site of the