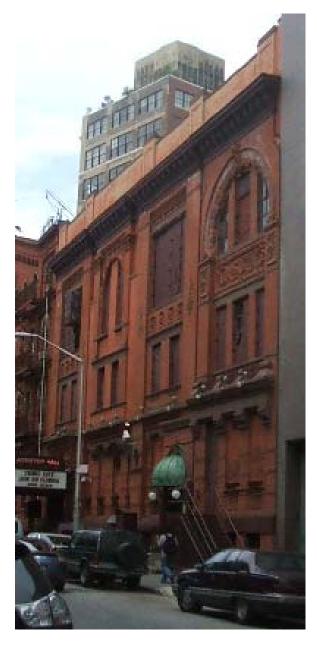

#### Webster Hall: A Case Study for Building Research

Webster Hall, 119-125 East 11<sup>th</sup> Street

#### Summary

One of New York City's most historically and culturally significant large nineteenth-century assembly halls, Webset Hall was constructed for Churles Goldstein in 1886-87, with an eastern Annex in 1892, to the designs of architect Churles Rentz, F. The Queen Anne style original structure and Renaissance Revival style Annex are clad in red Philadelphia pressed brick with brownstone trim, and effusively ornamented with maglazed red terra cotta, that on the original building was likely produced by the Boston Terra Cotta Co. or Perth Amboy Terra Cotta Co., the leading manufacturers of the day. The building is terminated by a c. 1911 bracketed pressed metal cornice, and had an elaborate, high dormered mansard root until it was destroyed by fire in 1930. Though little known, the highly prolific Rentz (1855-1906) practiced in New York from around 1880 to his death, and was commissioned largely for flats and tenement