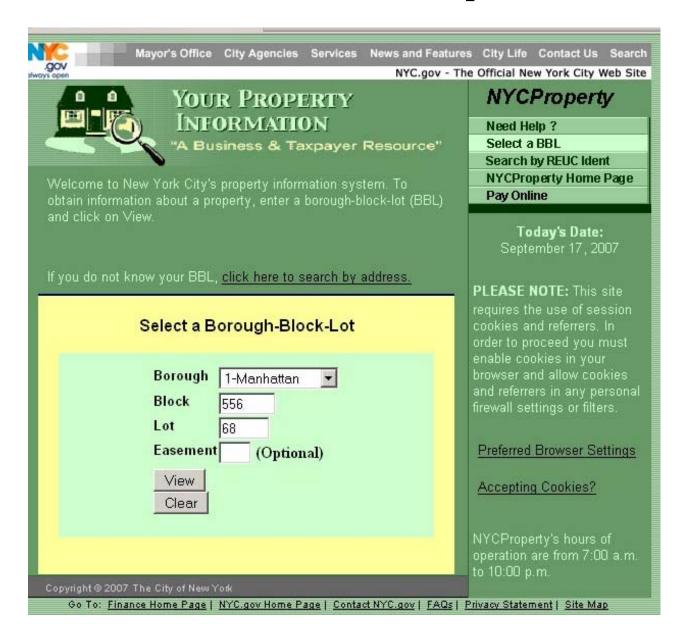

Landmark Site: Borough of Manhattan Tax Map Block 556, Lot 68.

On October 30, 2007, the Landmarks Preservation Commission held a public hearing on the proposed designation as a Landmark of Webster Hall and Annex and the proposed designation of the related Landmark Site (Item No. 9). The hearing had been duly advertised in accordance with the provisions of law. Seven people spoke in favor of designation, including City Councilmember Rossie Mendez and representatives of the building's lessee, Assemblymember Deborah J. Gisk, the Greenwisch Village Society for Historic Preservation, Historic Districts Council, Metropolitan Chapter of the Victorian Society in America, and New York Landmarks Conservancy. Two representatives of the building's owner opposed designation, in addition, the Commission received a number of communications in support of designation, including letters from City Councilmember Tooy Avella, Manhattan Community Board 3, the Friends of Term Cotta, and City Loner: The New York Center for Uthan Folk Culture.