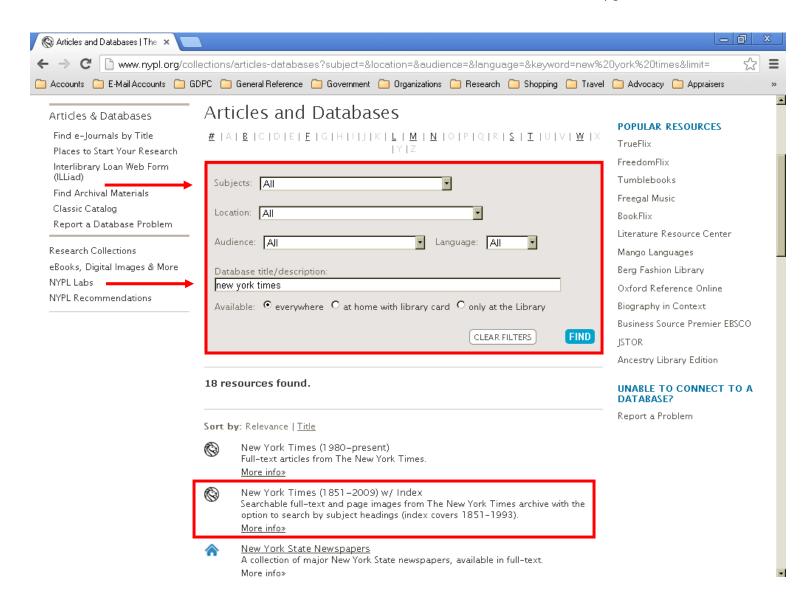

#### INTENSIVE-LEVEL RESEARCH:

NYC BUILDINGS DEPARTMENT PERMITS

**MAPS** 

**PHOTOGRAPHS** 

**NEWSPAPERS** 

TAX RECORDS

PROPERTY RECORDS

U.S. CENSUS DATA