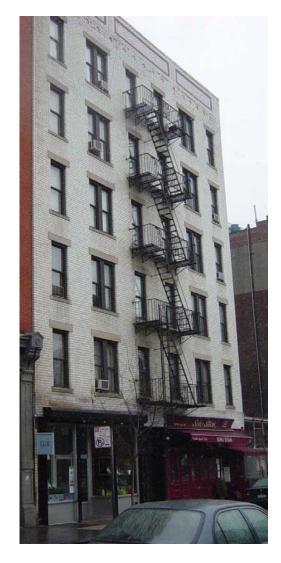

#### Webster Hall: A Case Study for Building Research

Webster Hall, 119-125 East 11<sup>th</sup> Street

### BASIC RESEARCH

[V115] Webster Hall, 119 E.11th St., bet. Third and Fourth Aves. N side. 1886. Charles Rentz.

An 1880s dance hall, then a 1930s ballroom, then a 1980s rock and roll club called The Ritz, then DJ's and raves in the 1990s, now returned to rock and roll. Labyrinthian inside,

with multiple stages. Good luck.

Construction Date: 1886
Architect: Charles Rentz
Purpose-built Dance Hall
NYC landmark