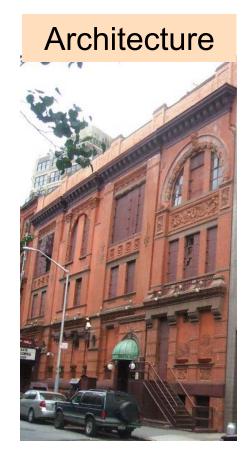

#### Webster Hall: A Case Study for Building Research

Webster Hall, 119-125 East 11<sup>th</sup> Street

### BASIC RESEARCH

[V115] Webster Hall, 119 E.11th St., bet. Third and Fourth Aves. N side. 1886. Charles Rentz.

An 1880s dance hall, then a 1930s ballroom, then a 1980s rock and roll club called The Ritz, then DJ's and raves in the 1990s, now returned to rock and roll. Labyrinthian inside,

with multiple stages. Good luck.

Construction Date: 1886
Architect: Charles Rentz
Purpose-built Dance Hall
NYC landmark

#### Summary

One of New York City's most historically and culturally significant large nineteenth-century assembly halls, Webset Hall was constructed for Churles Goldstein in 1886-87, with an eastern Annex in 1892, to the designs of architect Churles Rentz, F. The Queen Anne style original structure and Renaissance Revival style Annex are clad in red Philadelphia pressed brick with brownstone trim, and effusively ornamented with maglazed red terra cotta, that on the original building was likely produced by the Boston Terra Cotta Co. or Perth Amboy Terra Cotta Co., the leading manufacturers of the day. The building is terminated by a c. 1911 bracketed pressed metal cornice, and had an elaborate, high dormered mansard root until it was destroyed by fire in 1930. Though little known, the highly prolific Rentz (1855-1906) practiced in New York from around 1880 to his death, and was commissioned largely for flats and tenement