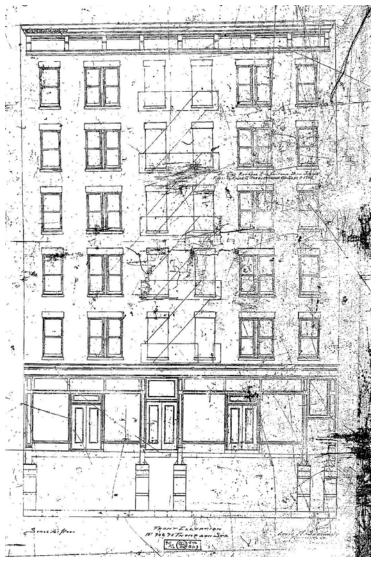

384

Image: Indicates a different roof than what is there now Text: Indicates that Webster Hall was a popular place for elaborate masquerade balls in the 1910s and 1920s, hosted by radical organizations

#### Summary

One of New York City's most historically and culturally significant large nineteenth-century assembly halls, Webset Hall was constructed for Churles Goldstein in 1886-87, with an eastern Annex in 1892, to the designs of architect Churles Rentz, F. The Queen Anne style original structure and Renaissance Revival style Annex are clad in red Philadelphia pressed brick with brownstone trim, and effusively ornamented with maglazed red terra cotta, that on the original building was likely produced by the Boston Terra Cotta Co. or Perth Amboy Terra Cotta Co., the leading manufacturers of the day. The building is terminated by a c. 1911 bracketed pressed metal cornice, and had an elaborate, high dormered mansard root until it was destroyed by fire in 1930. Though little known, the highly prolific Rentz (1855-1906) practiced in New York from around 1880 to his death, and was commissioned largely for flats and tenement