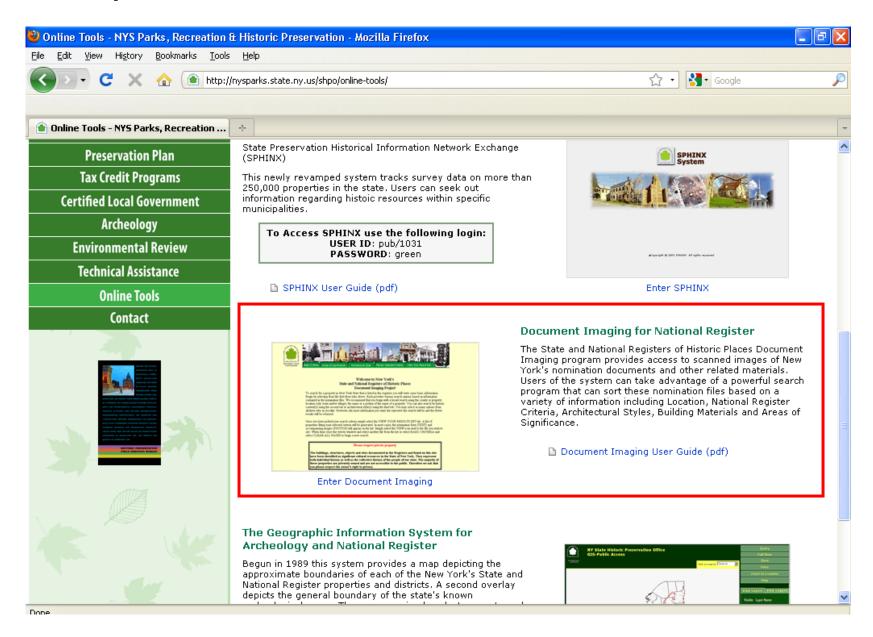

## Finding the National Register Nomination: NYS Office of Parks, Recreation and Historic Preservation Website

## Finding the National Register Nomination: NYS Office of Parks, Recreation and Historic Preservation Website

| Bernadette Castro Commissioner  Reset Page                               | Areas of Significance  Reset All Pages                                                                                                                                                                                                                                                                                                                                                                                                                                                                                                                                                                                                                                                                                                                                                                                                                                                                                                                                                                                                                                                                                                                                                                                                                                                                                                                                                                                                                                                                                                                                                                                                                                                                                                                                                                                                                                                                                                                                                                                                                                                                                         | Architectural St   | yle Selected           | Criteria     | Results |
|--------------------------------------------------------------------------|--------------------------------------------------------------------------------------------------------------------------------------------------------------------------------------------------------------------------------------------------------------------------------------------------------------------------------------------------------------------------------------------------------------------------------------------------------------------------------------------------------------------------------------------------------------------------------------------------------------------------------------------------------------------------------------------------------------------------------------------------------------------------------------------------------------------------------------------------------------------------------------------------------------------------------------------------------------------------------------------------------------------------------------------------------------------------------------------------------------------------------------------------------------------------------------------------------------------------------------------------------------------------------------------------------------------------------------------------------------------------------------------------------------------------------------------------------------------------------------------------------------------------------------------------------------------------------------------------------------------------------------------------------------------------------------------------------------------------------------------------------------------------------------------------------------------------------------------------------------------------------------------------------------------------------------------------------------------------------------------------------------------------------------------------------------------------------------------------------------------------------|--------------------|------------------------|--------------|---------|
| Property Name: metropolitan museu                                        | County:                                                                                                                                                                                                                                                                                                                                                                                                                                                                                                                                                                                                                                                                                                                                                                                                                                                                                                                                                                                                                                                                                                                                                                                                                                                                                                                                                                                                                                                                                                                                                                                                                                                                                                                                                                                                                                                                                                                                                                                                                                                                                                                        | Loca               | tion:                  |              |         |
| Level of Significance:                                                   | NY National Register                                                                                                                                                                                                                                                                                                                                                                                                                                                                                                                                                                                                                                                                                                                                                                                                                                                                                                                                                                                                                                                                                                                                                                                                                                                                                                                                                                                                                                                                                                                                                                                                                                                                                                                                                                                                                                                                                                                                                                                                                                                                                                           | Number: (00NR00)   | 000)                   |              |         |
| Material: Architect                                                      |                                                                                                                                                                                                                                                                                                                                                                                                                                                                                                                                                                                                                                                                                                                                                                                                                                                                                                                                                                                                                                                                                                                                                                                                                                                                                                                                                                                                                                                                                                                                                                                                                                                                                                                                                                                                                                                                                                                                                                                                                                                                                                                                |                    |                        |              |         |
| Historic Function/Use:                                                   |                                                                                                                                                                                                                                                                                                                                                                                                                                                                                                                                                                                                                                                                                                                                                                                                                                                                                                                                                                                                                                                                                                                                                                                                                                                                                                                                                                                                                                                                                                                                                                                                                                                                                                                                                                                                                                                                                                                                                                                                                                                                                                                                | riteria:           |                        |              |         |
| Criteria Consideration:                                                  | The                                                                                                                                                                                                                                                                                                                                                                                                                                                                                                                                                                                                                                                                                                                                                                                                                                                                                                                                                                                                                                                                                                                                                                                                                                                                                                                                                                                                                                                                                                                                                                                                                                                                                                                                                                                                                                                                                                                                                                                                                                                                                                                            | me:                |                        |              |         |
| Multiple Property Component:                                             | Yes                                                                                                                                                                                                                                                                                                                                                                                                                                                                                                                                                                                                                                                                                                                                                                                                                                                                                                                                                                                                                                                                                                                                                                                                                                                                                                                                                                                                                                                                                                                                                                                                                                                                                                                                                                                                                                                                                                                                                                                                                                                                                                                            |                    |                        |              |         |
| X 32 4 2                                                                 |                                                                                                                                                                                                                                                                                                                                                                                                                                                                                                                                                                                                                                                                                                                                                                                                                                                                                                                                                                                                                                                                                                                                                                                                                                                                                                                                                                                                                                                                                                                                                                                                                                                                                                                                                                                                                                                                                                                                                                                                                                                                                                                                |                    |                        |              |         |
| New YORK STATE 2<br>Jernadette Castro<br>Commissioner Basic Criteria Are | The same of the sa | chitectural Style  | Selected Crit          | eria Ro      | esults  |
| V-1407(01907)11                                                          |                                                                                                                                                                                                                                                                                                                                                                                                                                                                                                                                                                                                                                                                                                                                                                                                                                                                                                                                                                                                                                                                                                                                                                                                                                                                                                                                                                                                                                                                                                                                                                                                                                                                                                                                                                                                                                                                                                                                                                                                                                                                                                                                |                    |                        |              |         |
| Site Name                                                                | City                                                                                                                                                                                                                                                                                                                                                                                                                                                                                                                                                                                                                                                                                                                                                                                                                                                                                                                                                                                                                                                                                                                                                                                                                                                                                                                                                                                                                                                                                                                                                                                                                                                                                                                                                                                                                                                                                                                                                                                                                                                                                                                           | County             | NR Number              | Type         | View    |
| Contraction                                                              | City<br>New York                                                                                                                                                                                                                                                                                                                                                                                                                                                                                                                                                                                                                                                                                                                                                                                                                                                                                                                                                                                                                                                                                                                                                                                                                                                                                                                                                                                                                                                                                                                                                                                                                                                                                                                                                                                                                                                                                                                                                                                                                                                                                                               | County<br>New York | NR Number<br>90NR02847 | Type<br>Text | View    |