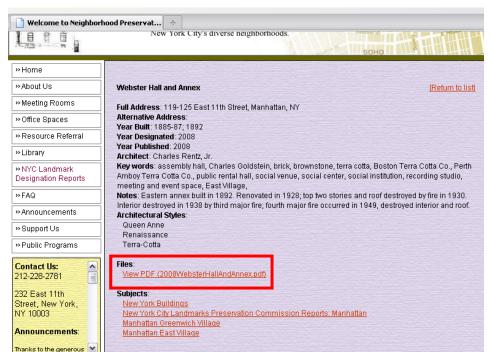

#### Webster Hall: A Case Study for Building Research

Webster Hall, 119-125 East 11<sup>th</sup> Street

# Finding the Designation Report: Neighborhood Preservation Center Website

# Finding the Designation Report: Neighborhood Preservation Center Website

Landmarks Preservation Commission March 18, 2008, Designation List 402 1.P.2273

WEBSTER HALL and ANNEX, 119-125 East 11th Street, Manhattan. Built 1886-87 and 1892; Charles Rentz. Jr., architect.

#### Summary

One of New York City's most historically and culturally significant large nineteenth-century assembly halls, Webset Hall was constructed for Churles Goldstein in 1886-87, with an eastern Annex in 1892, to the designs of architect Churles Rentz, F. The Queen Anne style original structure and Renaissance Revival style Annex are clad in red Philadelphia pressed brick with brownstone trim, and effusively ornamented with maglazed red terra cotta, that on the original building was likely produced by the Boston Terra Cotta Co. or Perth Amboy Terra Cotta Co., the leading manufacturers of the day. The building is terminated by a c. 1911 bracketed pressed metal cornice, and had an elaborate, high dormered mansard root until it was destroyed by fire in 1930. Though little known, the highly prolific Rentz (1855-1906) practiced in New York from around 1880 to his death, and was commissioned largely for flats and tenement