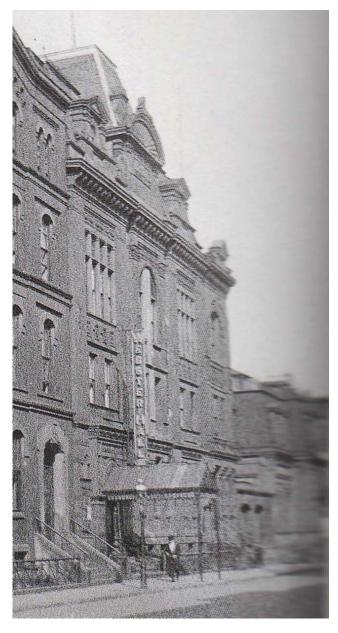

384

Image: Indicates a different roof than what is there now Text: Indicates that Webster Hall was a popular place for elaborate masquerade balls in the 1910s and 1920s, hosted by radical organizations

#### Summary

One of New York City's most historically and culturally significant large nineteenth-century assembly halls, Webset Hall was constructed for Churles Goldstein in 1886-87, with an eastern Annex in 1892, to the designs of architect Churles Rentz, F. The Queen Anne style original structure and Renaissance Revival style Annex are clad in red Philadelphia pressed brick with brownstone trim, and effusively ornamented with maglazed red terra cotta, that on the original building was likely produced by the Boston Terra Cotta Co. or Perth Amboy Terra Cotta Co., the leading manufacturers of the day. The building is terminated by a c. 1911 bracketed pressed metal cornice, and had an elaborate, high dormered mansard root until it was destroyed by fire in 1930. Though little known, the highly prolific Rentz (1855-1906) practiced in New York from around 1880 to his death, and was commissioned largely for flats and tenement