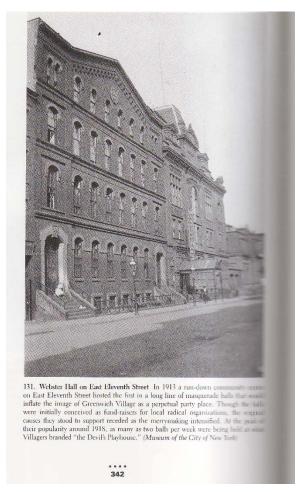

#### Webster Hall: A Case Study for Building Research

Webster Hall, 119-125 East 11<sup>th</sup> Street

Webster Hall, a run-down community center on East Eleventh Street emerged as the wellspring of Village ribaldry. In 1913 the hall was the seement of the first in a long line of masquerade balls that increased the naught connotations of Greenwich Village. Patterned after the bacchanals staged in the art-student quarter of Paris, these costume spectacles were conceived initially as fund-raisers for local radical organizations with chronic cashlow needs. But as the merrymaking at these functions intensified the causes they originally stood to support receded in importance.

384

Image: Indicates a different roof than what is there now Text: Indicates that Webster Hall was a popular place for elaborate masquerade balls in the 1910s and 1920s, hosted by radical organizations