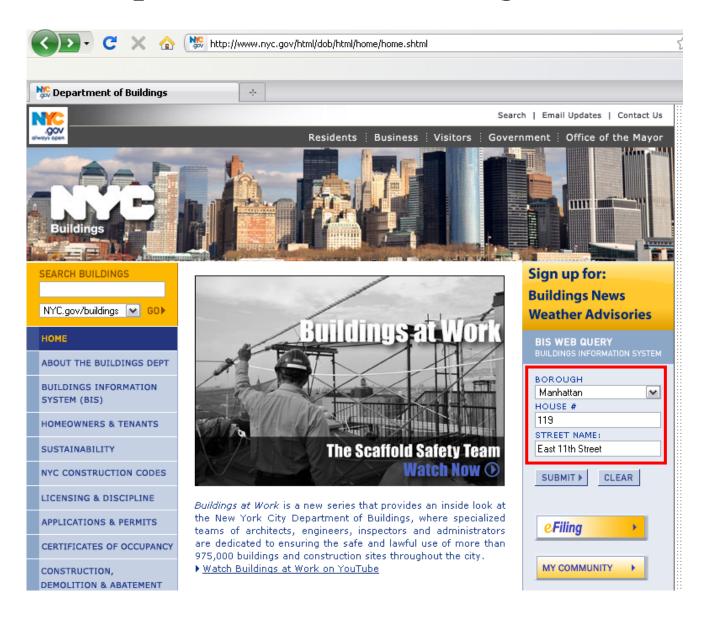

#### INTENSIVE-LEVEL RESEARCH:

NYC BUILDINGS DEPARTMENT PERMITS

**MAPS** 

**PHOTOGRAPHS** 

**NEWSPAPERS** 

TAX RECORDS

PROPERTY RECORDS

U.S. CENSUS DATA

#### Webster Hall: A Case Study for Building Research

Webster Hall, 119-125 East 11<sup>th</sup> Street