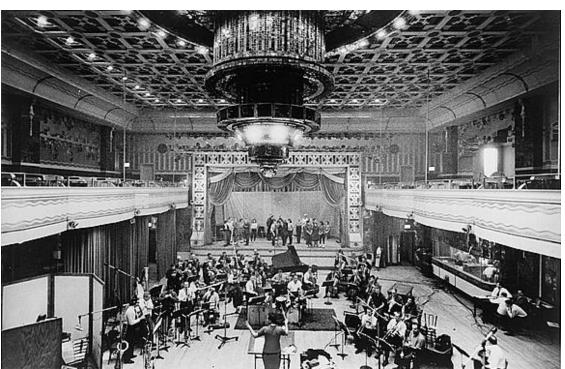

#### Summary

One of New York City's most historically and culturally significant large nineteenth-century assembly halls, Webset Hall was constructed for Churles Goldstein in 1886-87, with an eastern Annex in 1892, to the designs of architect Churles Rentz, F. The Queen Anne style original structure and Renaissance Revival style Annex are clad in red Philadelphia pressed brick with brownstone trim, and effusively ornamented with maglazed red terra cotta, that on the original building was likely produced by the Boston Terra Cotta Co. or Perth Amboy Terra Cotta Co., the leading manufacturers of the day. The building is terminated by a c. 1911 bracketed pressed metal cornice, and had an elaborate, high dormered mansard root until it was destroyed by fire in 1930. Though little known, the highly prolific Rentz (1855-1906) practiced in New York from around 1880 to his death, and was commissioned largely for flats and tenement

Throughout its history as one of Greenwich Village East Village's leading public rental halls and social centers, Webster Hall has been the venue for countless balls, dances, receptions, lectures, meetings, conventions, political and union rallies, military functions, concerts, performances, festivities, and sporting and fundraising events, particularly for the working-class and immigrant populations of the Lower East Side. In the 1910s and 20s, it became famous for its masquerade balls, following the success of a 1913 fundraiser for the socialist magazine The Massex, first attracting

Source: Websier Hall Letterhead (c. 1901), Billy Rose Theatre Division, The New York Public Library for the Performing Arts, Astor, Lenox and Tilden Foundation

the Village's bohemian population, which nicknamed it the "Devil's Playhouse." The hall was significant as a gathering place for the city's early twentieth-century leobian and gay community, who felt welcome to attend the balls in drag, and then aponsored their own events by the 1920s. Among the many notables who attended events there at this time were artists Charles Demuth, Marcel Duchamp, and Man Ray, as well as writers Djuna Barnes and Scott Fitzgerald. A favorite venue for progressive, leftist, and mion political organizations, the hall was attended by such luminaries as Samuel Gompers, Margaret Sanger, Emma Goldman, and Dorothy Day, and was the site of the