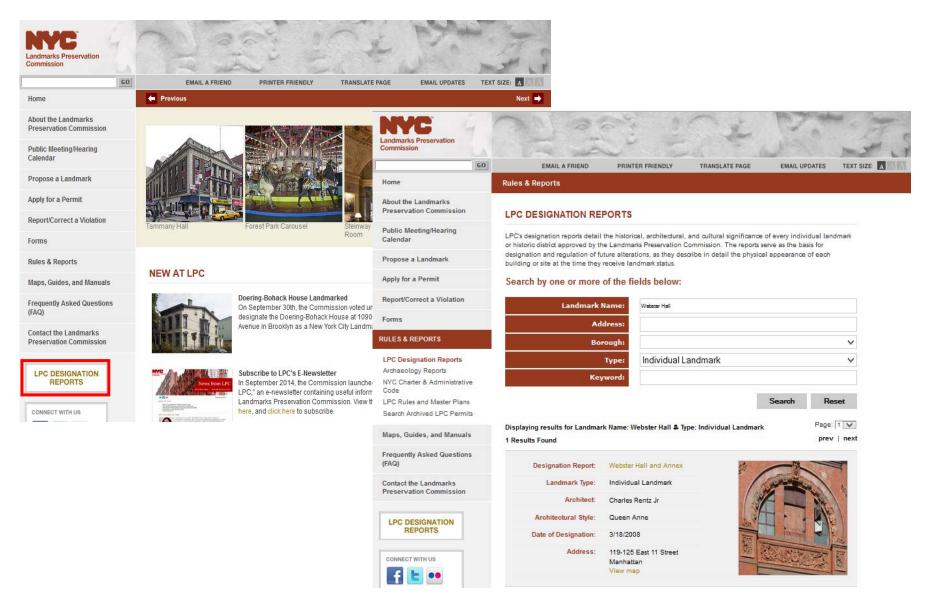

# Finding the Designation Report: NYC Landmarks Preservation Commission Website

# Finding the Designation Report: Neighborhood Preservation Center Website

Landmarks Preservation Commission March 18, 2008, Designation List 402 1.P.2273

WEBSTER HALL and ANNEX, 119-125 East 11th Street, Manhattan. Built 1886-87 and 1892; Charles Rentz. Jr., architect.

Landmark Site: Borough of Manhattan Tax Map Block 556, Lot 68.

On October 30, 2007, the Landmarks Preservation Commission held a public hearing on the proposed designation as a Landmark of Webster Hall and Annex and the proposed designation of the related Landmark Site (Item No. 9). The hearing had been duly advertised in accordance with the provisions of law. Seven people spoke in favor of designation, including City Councilmember Rossie Mendez and representatives of the building's lessee, Assemblymember Deborah J. Gisk, the Greenwisch Village Society for Historic Preservation, Historic Districts Council, Metropolitan Chapter of the Victorian Society in America, and New York Landmarks Conservancy. Two representatives of the building's owner opposed designation, in addition, the Commission received a number of communications in support of designation, including letters from City Councilmember Tooy Avella, Manhattan Community Board 3, the Friends of Term Cotta, and City Loner: The New York Center for Uthan Folk Culture.

#### Summary

One of New York City's most historically and culturally significant large nineteenth-century assembly halls, Webset Hall was constructed for Churles Goldstein in 1886-87, with an eastern Annex in 1892, to the designs of architect Churles Rentz, F. The Queen Anne style original structure and Renaissance Revival style Annex are clad in red Philadelphia pressed brick with brownstone trim, and effusively ornamented with maglazed red terra cotta, that on the original building was likely produced by the Boston Terra Cotta Co. or Perth Amboy Terra Cotta Co., the leading manufacturers of the day. The building is terminated by a c. 1911 bracketed pressed metal cornice, and had an elaborate, high dormered mansard root until it was destroyed by fire in 1930. Though little known, the highly prolific Rentz (1855-1906) practiced in New York from around 1880 to his death, and was commissioned largely for flats and tenement