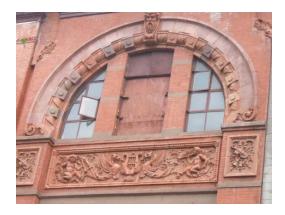

#### Summary

One of New York City's most historically and culturally significant large nineteenth-century assembly halls, Webset Hall was constructed for Churles Goldstein in 1886-87, with an eastern Annex in 1892, to the designs of architect Churles Rentz, F. The Queen Anne style original structure and Renaissance Revival style Annex are clad in red Philadelphia pressed brick with brownstone trim, and effusively ornamented with maglazed red terra cotta, that on the original building was likely produced by the Boston Terra Cotta Co. or Perth Amboy Terra Cotta Co., the leading manufacturers of the day. The building is terminated by a c. 1911 bracketed pressed metal cornice, and had an elaborate, high dormered mansard root until it was destroyed by fire in 1930. Though little known, the highly prolific Rentz (1855-1906) practiced in New York from around 1880 to his death, and was commissioned largely for flats and tenement