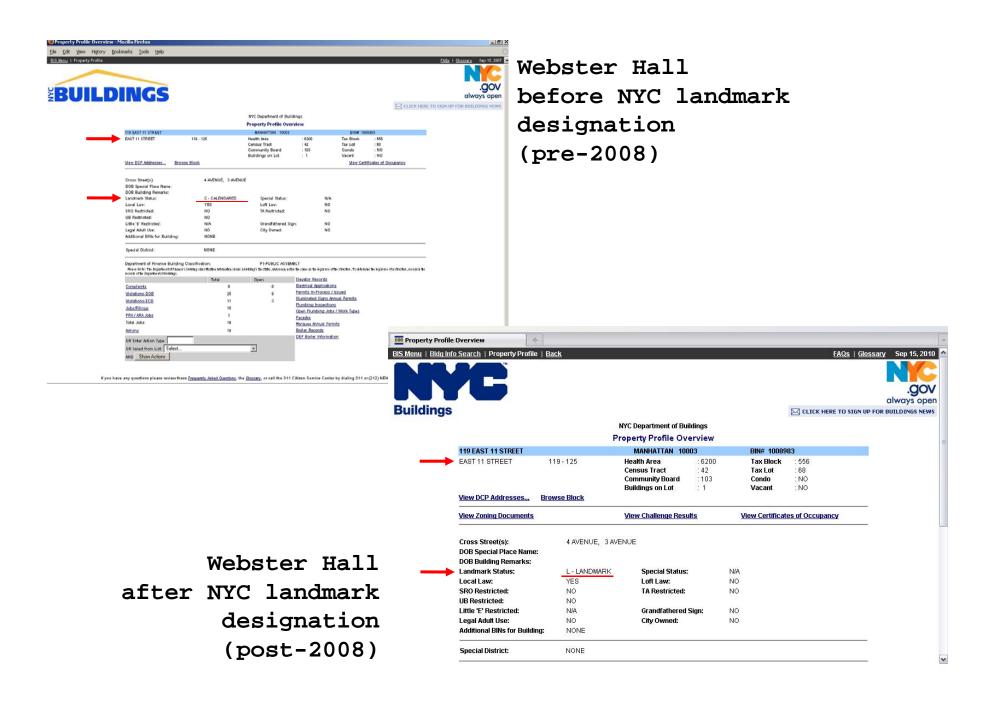

#### Webster Hall: A Case Study for Building Research

Webster Hall, 119-125 East 11<sup>th</sup> Street

### BASIC RESEARCH

[V115] Webster Hall, 119 E.11th St., bet. Third and Fourth Aves. N side. 1886. Charles Rentz.

An 1880s dance hall, then a 1930s ballroom, then a 1980s rock and roll club called The Ritz, then DJ's and raves in the 1990s, now returned to rock and roll. Labyrinthian inside,

with multiple stages. Good luck.

Construction Date: 1886
Architect: Charles Rentz
Purpose-built Dance Hall
NYC landmark