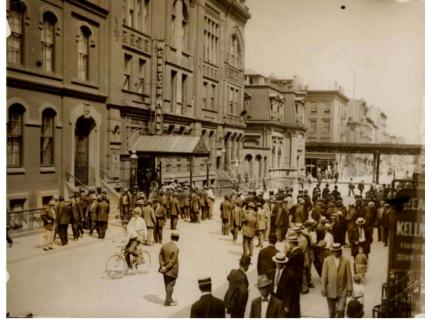

Webster Hall, a run-down community center on East Eleventh Street emerged as the wellspring of Village ribaldry. In 1913 the hall was the seement of the first in a long line of masquerade balls that increased the naught connotations of Greenwich Village. Patterned after the bacchanals staged in the art-student quarter of Paris, these costume spectacles were conceived initially as fund-raisers for local radical organizations with chronic cashlow needs. But as the merrymaking at these functions intensified the causes they originally stood to support receded in importance.

Throughout its history as one of Greenwich Village East Village's leading public rental halls and social centers, Webster Hall has been the venue for countless balls, dances, receptions, lectures, meetings, conventions, political and union rallies, military functions, concerts, performances, festivities, and sporting and fundraising events, particularly for the working-class and immigrant populations of the Lower East Side. In the 1910s and 20s, it became famous for its masquerade balls, following the success of a 1913 fundraiser for the socialist magazine The Massex, first attracting