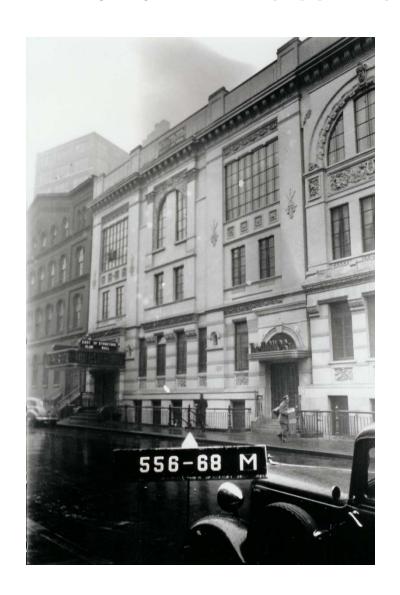

# Finding the Designation Report: Neighborhood Preservation Center Website

Landmarks Preservation Commission March 18, 2008, Designation List 402 1.P.2273

WEBSTER HALL and ANNEX, 119-125 East 11th Street, Manhattan. Built 1886-87 and 1892; Charles Rentz. Jr., architect.

Landmark Site: Borough of Manhattan Tax Map Block 556, Lot 68.

On October 30, 2007, the Landmarks Preservation Commission held a public hearing on the proposed designation as a Landmark of Webster Hall and Annex and the proposed designation of the related Landmark Site (Item No. 9). The hearing had been duly advertised in accordance with the provisions of law. Seven people spoke in favor of designation, including City Councilmember Rossie Mendez and representatives of the building's lessee, Assemblymember Deborah J. Gisk, the Greenwisch Village Society for Historic Preservation, Historic Districts Council, Metropolitan Chapter of the Victorian Society in America, and New York Landmarks Conservancy. Two representatives of the building's owner opposed designation, in addition, the Commission received a number of communications in support of designation, including letters from City Councilmember Tooy Avella, Manhattan Community Board 3, the Friends of Term Cotta, and City Loner: The New York Center for Uthan Folk Culture.