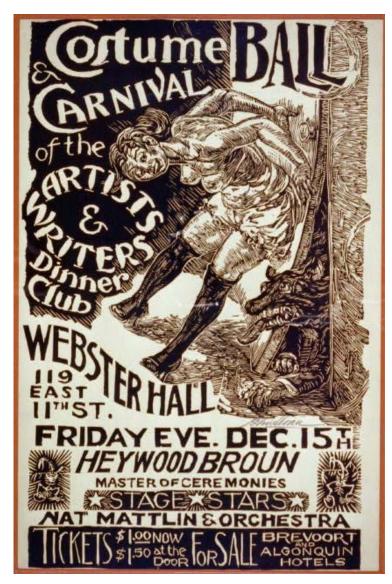

Webster Hall, a run-down community center on East Eleventh Street emerged as the wellspring of Village ribaldry. In 1913 the hall was the seement of the first in a long line of masquerade balls that increased the naught connotations of Greenwich Village. Patterned after the bacchanals staged in the art-student quarter of Paris, these costume spectacles were conceived initially as fund-raisers for local radical organizations with chronic cashlow needs. But as the merrymaking at these functions intensified the causes they originally stood to support receded in importance.

384

Image: Indicates a different roof than what is there now Text: Indicates that Webster Hall was a popular place for elaborate masquerade balls in the 1910s and 1920s, hosted by radical organizations

Throughout its history as one of Greenwich Village East Village's leading public rental halls and social centers, Webster Hall has been the venue for countless balls, dances, receptions, lectures, meetings, conventions, political and union rallies, military functions, concerts, performances, festivities, and sporting and fundraising events, particularly for the working-class and immigrant populations of the Lower East Side. In the 1910s and 20s, it became famous for its masquerade balls, following the success of a 1913 fundraiser for the socialist magazine The Massex, first attracting