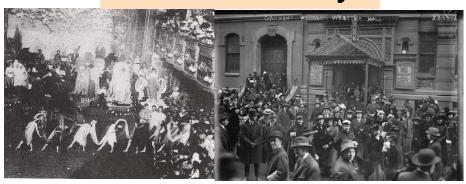

Webster Hall, a run-down community center on East Eleventh Street emerged as the wellspring of Village ribaldry. In 1913 the hall was the seement of the first in a long line of masquerade balls that increased the naught connotations of Greenwich Village. Patterned after the bacchanals staged in the art-student quarter of Paris, these costume spectacles were conceived initially as fund-raisers for local radical organizations with chronic cashlow needs. But as the merrymaking at these functions intensified the causes they originally stood to support receded in importance.

384

Image: Indicates a different roof than what is there now Text: Indicates that Webster Hall was a popular place for elaborate masquerade balls in the 1910s and 1920s, hosted by radical organizations

Throughout its history as one of Greenwich Village East Village's leading public rental halls and social centers, Webster Hall has been the venue for countless balls, dances, receptions, lectures, meetings, conventions, political and union rallies, military functions, concerts, performances, festivities, and sporting and fundraising events, particularly for the working-class and immigrant populations of the Lower East Side. In the 1910s and 20s, it became famous for its masquerade balls, following the success of a 1913 fundraiser for the socialist magazine The Massex, first attracting

Source: Websier Hall Letterhead (c. 1901), Billy Rose Theatre Division, The New York Public Library for the Performing Arts, Astor, Lenox and Tilden Foundation

the Village's bohemian population, which nicknamed it the "Devil's Playhouse." The hall was significant as a gathering place for the city's early twentieth-century leobian and gay community, who felt welcome to attend the balls in drag, and then aponsored their own events by the 1920s. Among the many notables who attended events there at this time were artists Charles Demuth, Marcel Duchamp, and Man Ray, as well as writers Djuna Barnes and Scott Fitzgerald. A favorite venue for progressive, leftist, and mion political organizations, the hall was attended by such luminaries as Samuel Gompers, Margaret Sanger, Emma Goldman, and Dorothy Day, and was the site of the