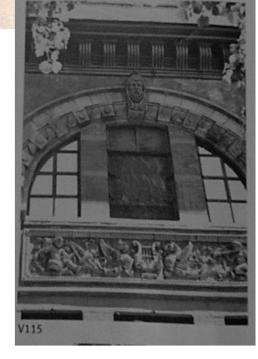

#### Summary

One of New York City's most historically and culturally significant large nineteenth-century assembly halls, Webset Hall was constructed for Churles Goldstein in 1886-87, with an eastern Annex in 1892, to the designs of architect Churles Rentz, F. The Queen Anne style original structure and Renaissance Revival style Annex are clad in red Philadelphia pressed brick with brownstone trim, and effusively ornamented with maglazed red terra cotta, that on the original building was likely produced by the Boston Terra Cotta Co. or Perth Amboy Terra Cotta Co., the leading manufacturers of the day. The building is terminated by a c. 1911 bracketed pressed metal cornice, and had an elaborate, high dormered mansard root until it was destroyed by fire in 1930. Though little known, the highly prolific Rentz (1855-1906) practiced in New York from around 1880 to his death, and was commissioned largely for flats and tenement