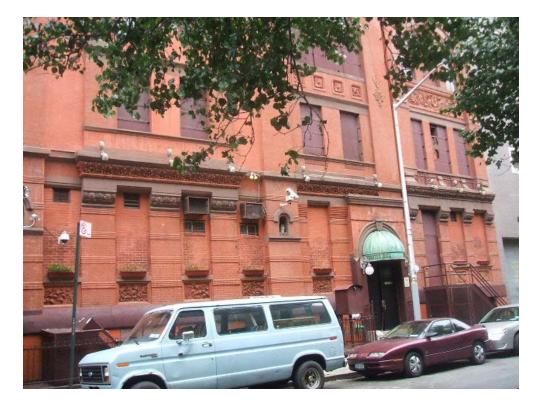

#### Summary

One of New York City's most historically and culturally significant large nineteenth-century assembly halls, Webset Hall was constructed for Churles Goldstein in 1886-87, with an eastern Annex in 1892, to the designs of architect Churles Rentz, F. The Queen Anne style original structure and Renaissance Revival style Annex are clad in red Philadelphia pressed brick with brownstone trim, and effusively ornamented with maglazed red terra cotta, that on the original building was likely produced by the Boston Terra Cotta Co. or Perth Amboy Terra Cotta Co., the leading manufacturers of the day. The building is terminated by a c. 1911 bracketed pressed metal cornice, and had an elaborate, high dormered mansard root until it was destroyed by fire in 1930. Though little known, the highly prolific Rentz (1855-1906) practiced in New York from around 1880 to his death, and was commissioned largely for flats and tenement