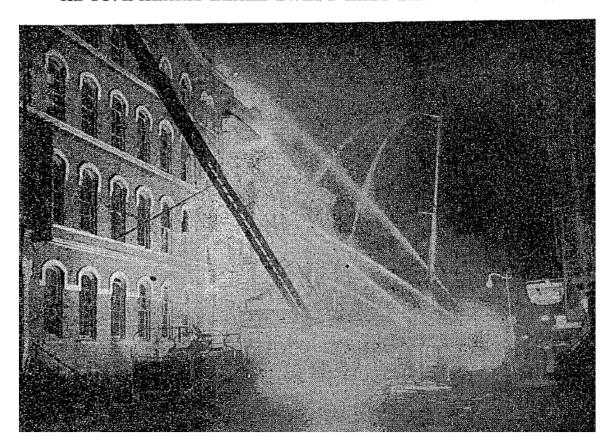

#### Webster Hall: A Case Study for Building Research

Webster Hall, 119-125 East 11<sup>th</sup> Street

Webster Hall, a run-down community center on East Eleventh Street emerged as the wellspring of Village ribaldry. In 1913 the hall was the seement of the first in a long line of masquerade balls that increased the naught connotations of Greenwich Village. Patterned after the bacchanals staged in the art-student quarter of Paris, these costume spectacles were conceived initially as fund-raisers for local radical organizations with chronic cashlow needs. But as the merrymaking at these functions intensified the causes they originally stood to support receded in importance.

384

Image: Indicates a different roof than what is there now Text: Indicates that Webster Hall was a popular place for elaborate masquerade balls in the 1910s and 1920s, hosted by radical organizations