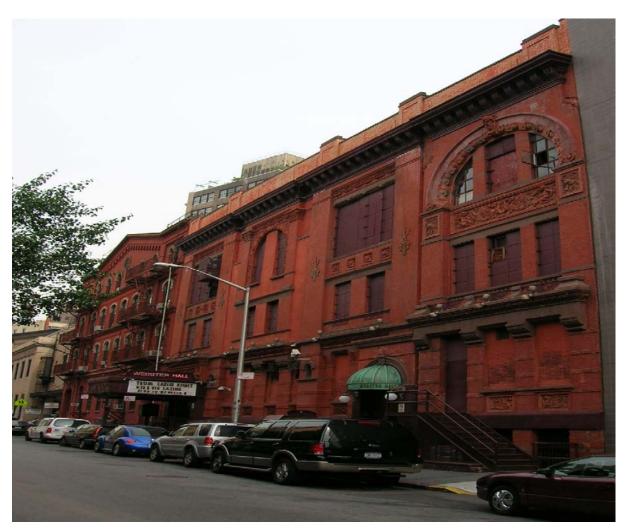

#### Webster Hall: A Case Study for Building Research

Webster Hall, 119-125 East 11<sup>th</sup> Street

### BASIC RESEARCH

[V115] Webster Hall, 119 E.11th St., bet. Third and Fourth Aves. N side. 1886. Charles Rentz.

An 1880s dance hall, then a 1930s ballroom, then a 1980s rock and roll club called The Ritz, then DJ's and raves in the 1990s, now returned to rock and roll. Labyrinthian inside,

with multiple stages. Good luck.

Construction Date: 1886
Architect: Charles Rentz
Purpose-built Dance Hall
NYC landmark