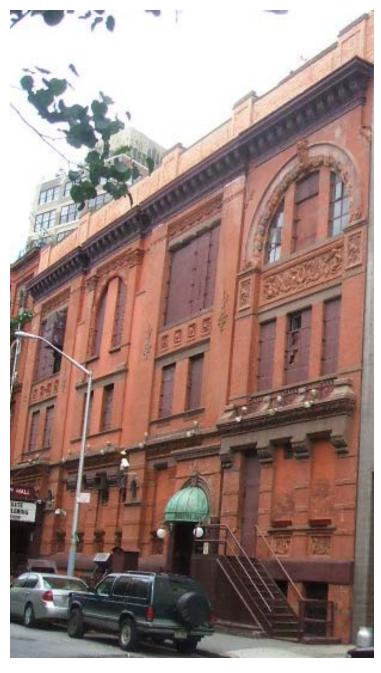

#### Webster Hall: A Case Study for Building Research

Webster Hall, 119-125 East 11<sup>th</sup> Street

### BASIC RESEARCH

[V115] Webster Hall, 119 E.11th St., bet. Third and Fourth Aves. N side. 1886. Charles Rentz.

An 1880s dance hall, then a 1930s ballroom, then a 1980s rock and roll club called The Ritz, then DJ's and raves in the 1990s, now returned to rock and roll. Labyrinthian inside,

#### Summary

One of New York City's most historically and culturally significant large nineteenth-century assembly halls, Webset Hall was constructed for Churles Goldstein in 1886-87, with an eastern Annex in 1892, to the designs of architect Churles Rentz, F. The Queen Anne style original structure and Renaissance Revival style Annex are clad in red Philadelphia pressed brick with brownstone trim, and effusively ornamented with maglazed red terra cotta, that on the original building was likely produced by the Boston Terra Cotta Co. or Perth Amboy Terra Cotta Co., the leading manufacturers of the day. The building is terminated by a c. 1911 bracketed pressed metal cornice, and had an elaborate, high dormered mansard root until it was destroyed by fire in 1930. Though little known, the highly prolific Rentz (1855-1906) practiced in New York from around 1880 to his death, and was commissioned largely for flats and tenement