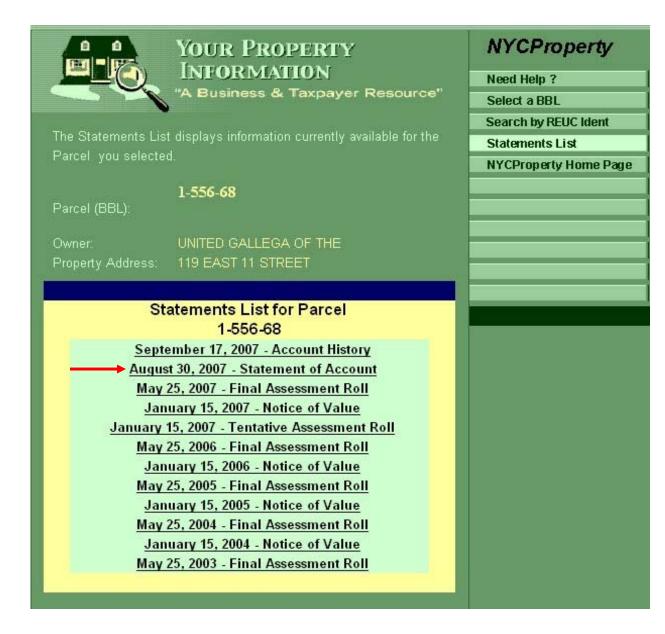

Landmark Site: Borough of Manhattan Tax Map Block 556, Lot 68.

On October 30, 2007, the Landmarks Preservation Commission held a public hearing on the proposed designation as a Landmark of Webster Hall and Annex and the proposed designation of the related Landmark Site (Item No. 9). The hearing had been duly advertised in accordance with the provisions of law. Seven people spoke in favor of designation, including City Councilmember Rossie Mendez and representatives of the building's lessee, Assemblymember Deborah J. Gisk, the Greenwisch Village Society for Historic Preservation, Historic Districts Council, Metropolitan Chapter of the Victorian Society in America, and New York Landmarks Conservancy. Two representatives of the building's owner opposed designation, in addition, the Commission received a number of communications in support of designation, including letters from City Councilmember Tooy Avella, Manhattan Community Board 3, the Friends of Term Cotta, and City Loner: The New York Center for Uthan Folk Culture.