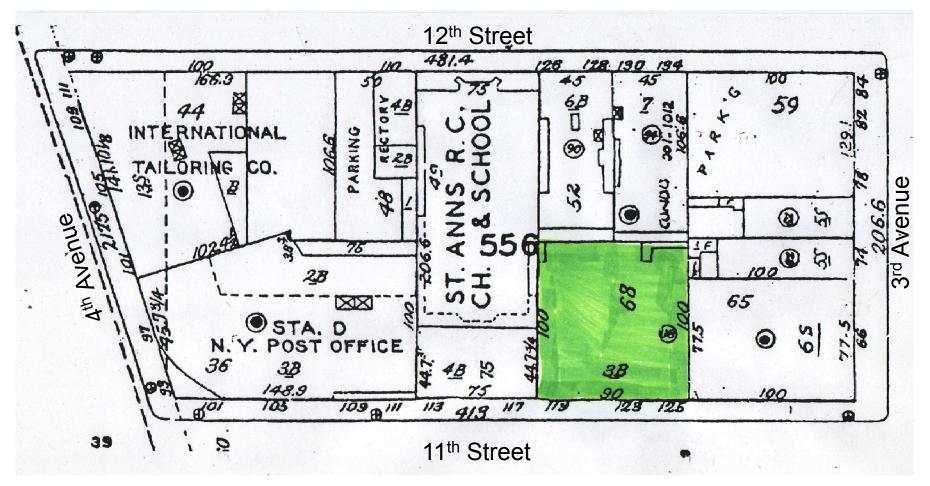

Landmark Site: Borough of Manhattan Tax Map Block 556, Lot 68.

On October 30, 2007, the Landmarks Preservation Commission held a public hearing on the proposed designation as a Landmark of Webster Hall and Annex and the proposed designation of the related Landmark Site (Item No. 9). The hearing had been duly advertised in accordance with the provisions of law. Seven people spoke in favor of designation, including City Councilmember Rossie Mendez and representatives of the building's lessee, Assemblymember Deborah J. Gisk, the Greenwisch Village Society for Historic Preservation, Historic Districts Council, Metropolitan Chapter of the Victorian Society in America, and New York Landmarks Conservancy. Two representatives of the building's owner opposed designation, in addition, the Commission received a number of communications in support of designation, including letters from City Councilmember Tooy Avella, Manhattan Community Board 3, the Friends of Term Cotta, and City Loner: The New York Center for Uthan Folk Culture.