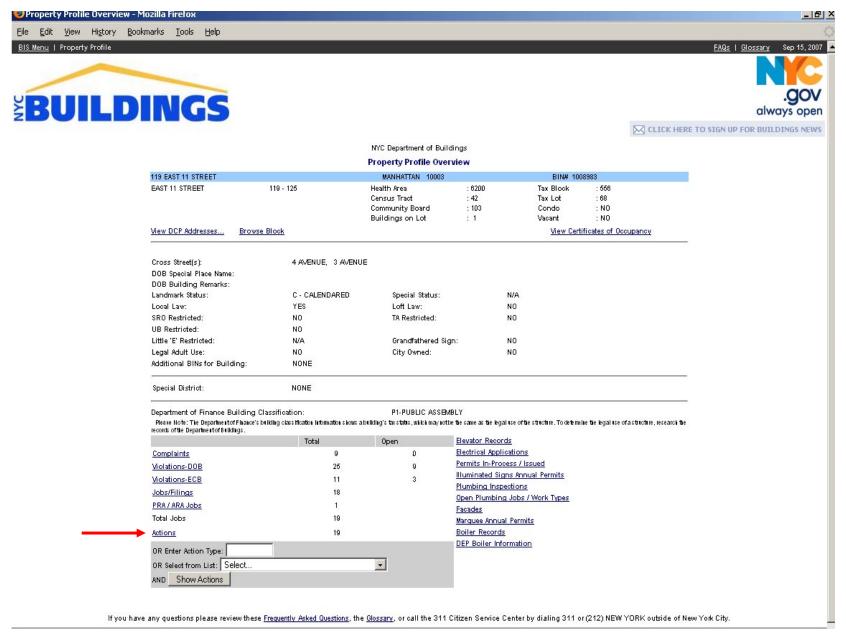

#### Webster Hall: A Case Study for Building Research

Webster Hall, 119-125 East 11<sup>th</sup> Street

### BASIC RESEARCH

[V115] Webster Hall, 119 E.11th St., bet. Third and Fourth Aves. N side. 1886. Charles Rentz.

An 1880s dance hall, then a 1930s ballroom, then a 1980s rock and roll club called The Ritz, then DJ's and raves in the 1990s, now returned to rock and roll. Labyrinthian inside,

with multiple stages. Good luck.

Construction Date: 1886
Architect: Charles Rentz
Purpose-built Dance Hall
NYC landmark