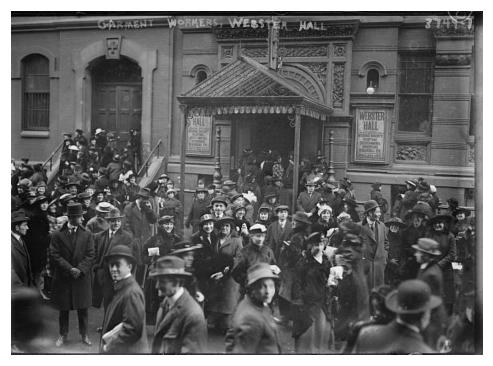

Throughout its history as one of Greenwich Village East Village's leading public rental halls and social centers, Webster Hall has been the venue for countless balls, dances, receptions, lectures, meetings, conventions, political and union rallies, military functions, concerts, performances, festivities, and sporting and fundraising events, particularly for the working-class and immigrant populations of the Lower East Side. In the 1910s and 20s, it became famous for its masquerade balls, following the success of a 1913 fundraiser for the socialist magazine The Massex, first attracting

Source: Websier Hall Letterhead (c. 1901), Billy Rose Theatre Division, The New York Public Library for the Performing Arts, Astor, Lenox and Tilden Foundation

the Village's bohemian population, which nicknamed it the "Devil's Playhouse." The hall was significant as a gathering place for the city's early twentieth-century leobian and gay community, who felt welcome to attend the balls in drag, and then aponsored their own events by the 1920s. Among the many notables who attended events there at this time were artists Charles Demuth, Marcel Duchamp, and Man Ray, as well as writers Djuna Barnes and Scott Fitzgerald. A favorite venue for progressive, leftist, and mion political organizations, the hall was attended by such luminaries as Samuel Gompers, Margaret Sanger, Emma Goldman, and Dorothy Day, and was the site of the