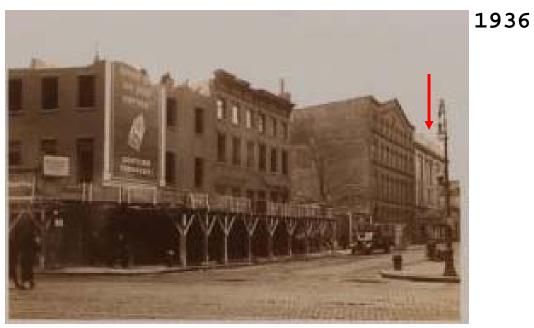

384

Image: Indicates a different roof than what is there now Text: Indicates that Webster Hall was a popular place for elaborate masquerade balls in the 1910s and 1920s, hosted by radical organizations

#### Summary

One of New York City's most historically and culturally significant large nineteenth-century assembly halls, Webset Hall was constructed for Churles Goldstein in 1886-87, with an eastern Annex in 1892, to the designs of architect Churles Rentz, F. The Queen Anne style original structure and Renaissance Revival style Annex are clad in red Philadelphia pressed brick with brownstone trim, and effusively ornamented with maglazed red terra cotta, that on the original building was likely produced by the Boston Terra Cotta Co. or Perth Amboy Terra Cotta Co., the leading manufacturers of the day. The building is terminated by a c. 1911 bracketed pressed metal cornice, and had an elaborate, high dormered mansard root until it was destroyed by fire in 1930. Though little known, the highly prolific Rentz (1855-1906) practiced in New York from around 1880 to his death, and was commissioned largely for flats and tenement