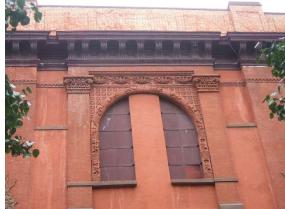

#### Summary

One of New York City's most historically and culturally significant large nineteenth-century assembly halls, Webset Hall was constructed for Churles Goldstein in 1886-87, with an eastern Annex in 1892, to the designs of architect Churles Rentz, F. The Queen Anne style original structure and Renaissance Revival style Annex are clad in red Philadelphia pressed brick with brownstone trim, and effusively ornamented with maglazed red terra cotta, that on the original building was likely produced by the Boston Terra Cotta Co. or Perth Amboy Terra Cotta Co., the leading manufacturers of the day. The building is terminated by a c. 1911 bracketed pressed metal cornice, and had an elaborate, high dormered mansard root until it was destroyed by fire in 1930. Though little known, the highly prolific Rentz (1855-1906) practiced in New York from around 1880 to his death, and was commissioned largely for flats and tenement