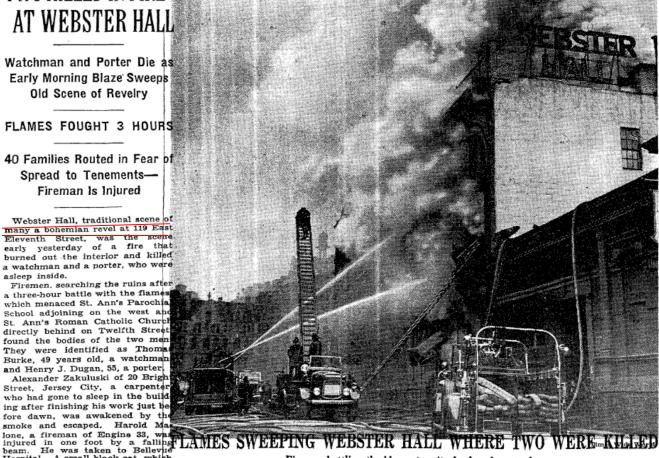

#### Webster Hall: A Case Study for Building Research

Webster Hall, 119-125 East 11<sup>th</sup> Street

Webster Hall, a run-down community center on East Eleventh Street emerged as the wellspring of Village ribaldry. In 1913 the hall was the seement of the first in a long line of masquerade balls that increased the naught connotations of Greenwich Village. Patterned after the bacchanals staged in the art-student quarter of Paris, these costume spectacles were conceived initially as fund-raisers for local radical organizations with chronic cashlow needs. But as the merrymaking at these functions intensified the causes they originally stood to support receded in importance.

384

Image: Indicates a different roof than what is there now Text: Indicates that Webster Hall was a popular place for elaborate masquerade balls in the 1910s and 1920s, hosted by radical organizations