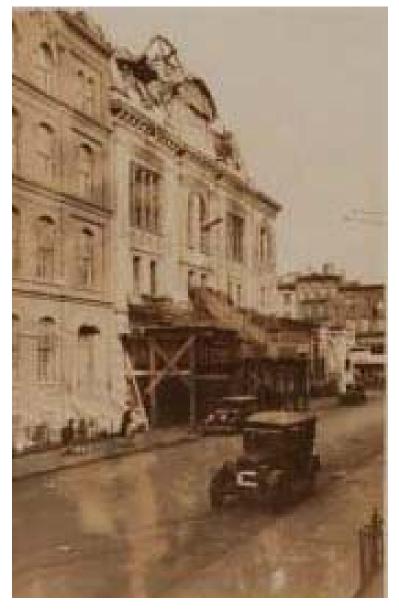

384

Image: Indicates a different roof than what is there now Text: Indicates that Webster Hall was a popular place for elaborate masquerade balls in the 1910s and 1920s, hosted by radical organizations

#### Summary

One of New York City's most historically and culturally significant large nineteenth-century assembly halls, Webset Hall was constructed for Churles Goldstein in 1886-87, with an eastern Annex in 1892, to the designs of architect Churles Rentz, F. The Queen Anne style original structure and Renaissance Revival style Annex are clad in red Philadelphia pressed brick with brownstone trim, and effusively ornamented with maglazed red terra cotta, that on the original building was likely produced by the Boston Terra Cotta Co. or Perth Amboy Terra Cotta Co., the leading manufacturers of the day. The building is terminated by a c. 1911 bracketed pressed metal cornice, and had an elaborate, high dormered mansard root until it was destroyed by fire in 1930. Though little known, the highly prolific Rentz (1855-1906) practiced in New York from around 1880 to his death, and was commissioned largely for flats and tenement