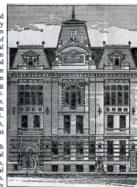

384

Image: Indicates a different roof than what is there now Text: Indicates that Webster Hall was a popular place for elaborate masquerade balls in the 1910s and 1920s, hosted by radical organizations