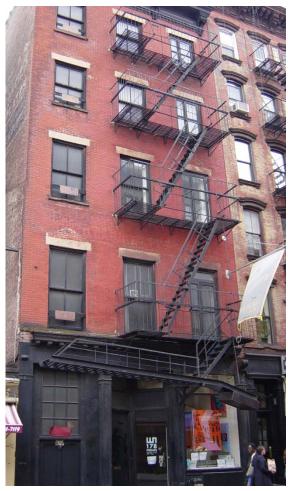

#### Webster Hall: A Case Study for Building Research

Webster Hall, 119-125 East 11<sup>th</sup> Street

#### Summary

One of New York City's most historically and culturally significant large nineteenth-century assembly halls, Webset Hall was constructed for Churles Goldstein in 1886-87, with an eastern Annex in 1892, to the designs of architect Churles Rentz, F. The Queen Anne style original structure and Renaissance Revival style Annex are clad in red Philadelphia pressed brick with brownstone trim, and effusively ornamented with maglazed red terra cotta, that on the original building was likely produced by the Boston Terra Cotta Co. or Perth Amboy Terra Cotta Co., the leading manufacturers of the day. The building is terminated by a c. 1911 bracketed pressed metal cornice, and had an elaborate, high dormered mansard root until it was destroyed by fire in 1930. Though little known, the highly prolific Rentz (1855-1906) practiced in New York from around 1880 to his death, and was commissioned largely for flats and tenement