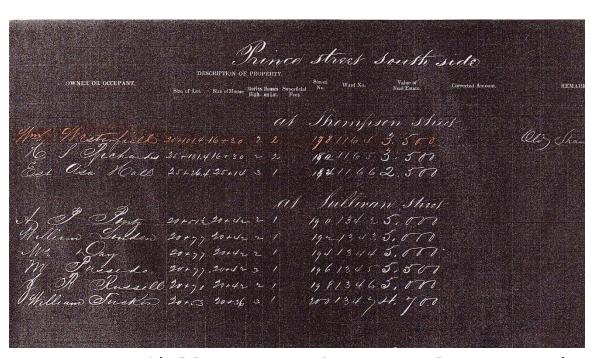

E WANT TO HELP YOU PAY THE RIGHT AMOUNT ON TIME

Owner Name:

United Gallega Of The US

Property Address:

119 East 11 Street

Borough, Block, Lot: Manhattan (1), 00556, 0068

Mailing Address:

United Gallega Of The US 119 E. 11th St.

New York, NY 10003-5301

This document is an image of your most recent quarterly Statement of Account. Because it is only an image, it will not reflect your property's current balance if interest begins to accrue on an unpaid balance after the statement due date. For the most up-to-date information on your account balance, please visit our ePayment Center. (A new window will open.)

Statement Billing Summary

(Reflects Account Activity from June 16, 2007 through August 30, 2007)

Tax Records at the Municipal Archives Historic Ownership



178 Prince Street



1859 - Wm. Westerfield, Owner; 2 houses on lot, 2-stories each; Value \$3,500



1860 - William Westerfield, Owner; 1 house on lot, 5-stories; Value \$8,000

# Property Deed Research via the NYC Real Property Records Office - Historic Ownership

- Use NYC Department of Buildings website to obtain block and lot number beforehand
- Search either microfilm or docket books for lot; files are organized by block number
- Both microfilm and docket books offer source info for past ownership and conveyance dates
- "Grantor" = Seller / "Grantee" = Buyer
- Docket books also offer an abbreviated history of the block at the front of each section

#### Property Deed Research NYC Real Property Records Office

STAMPS \$533.50 W/

556

DEDENTURE, made the 2 40 day of January , nineteen hundred and Sevent