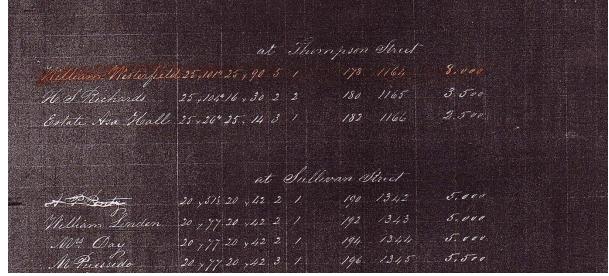

he US

Property Address:

119 East 11 Street

Borough, Block, Lot: Manhattan (1), 00556, 0068

Mailing Address:

United Gallega Of The US 119 E. 11th St.

New York, NY 10003-5301

This document is an image of your most recent quarterly Statement of Account. Because it is only an image, it will not reflect your property's current balance if interest begins to accrue on an unpaid balance after the statement due date. For the most up-to-date information on your account balance, please visit our ePayment Center. (A new window will open.)

Statement Billing Summary

(Reflects Account Activity from June 16, 2007 through August 30, 2007)

Tax Records at the Municipal Archives Historic Ownership



178 Prince Street



1859 - Wm. Westerfield, Owner; 2 houses on lot, 2-stories each; Value \$3,500



1860 - William Westerfield, Owner; 1 house on lot, 5-stories; Value \$8,000

# Property Deed Research via the NYC Real Property Records Office - Historic Ownership

- Use NYC Department of Buildings website to obtain block and lot number beforehand
- Search either microfilm or docket books for lot; files are organized by block number
- Both microfilm and docket books offer source info for past ownership and conveyance dates
- "Grantor" = Seller / "Grantee" = Buyer
- Docket books also offer an abbreviated history of the block at the front of each section

#### Property Deed Research NYC Real Property Records Office

STAMPS \$533.50 W/

556

DEDENTURE, made the 2 40 day of January , nineteen hundred and Seventy BETWEEN MASSET BUTTERFEET, INC., a dessette componenties, with its principal pl