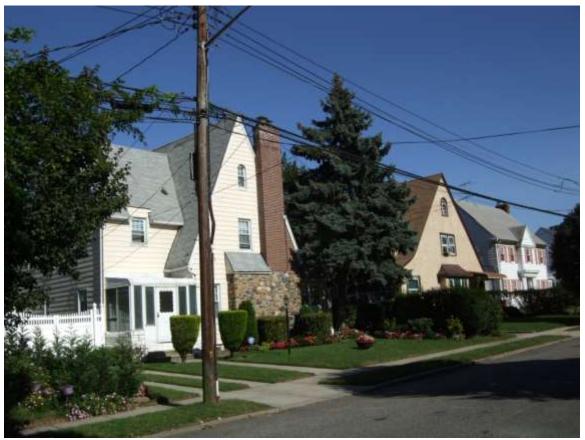

<u>Streetscape #5</u> North side of 114<sup>th</sup> Road between 179<sup>th</sup> & 180<sup>th</sup> Streets Photo taken: September 2008

Streetscape #6 West side of 179<sup>th</sup> Street between Linden Boulevard and 114<sup>th</sup> Road