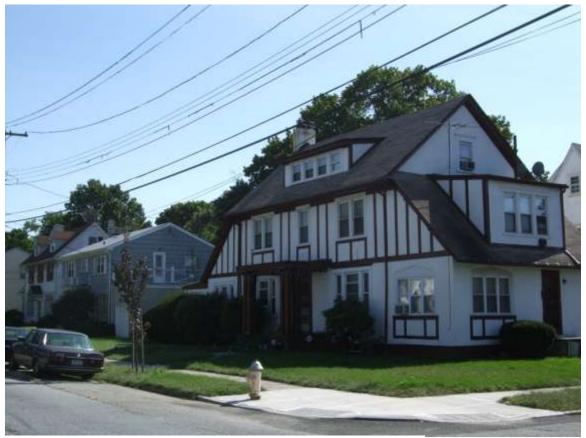

Streetscape #7 West side of 179<sup>th</sup> Street between Linden Boulevard and 114<sup>th</sup> Road

Streetscape #8 West side of 179<sup>th</sup> Street between 114<sup>th</sup> Road and Murdock Avenue