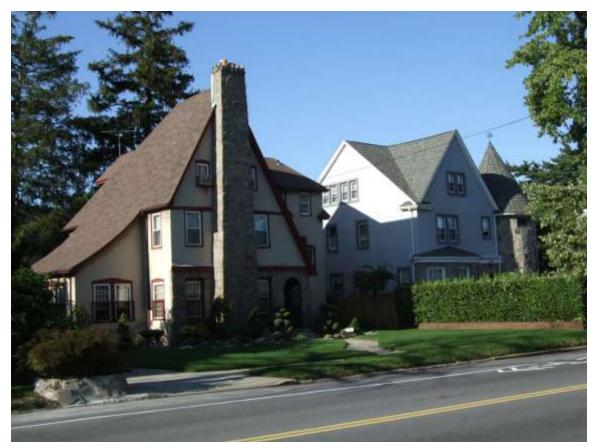

<u>Streetscape #5</u> North side of 114<sup>th</sup> Road between 179<sup>th</sup> & 180<sup>th</sup> Streets Photo taken: September 2008

Streetscape #6 West side of 179<sup>th</sup> Street between Linden Boulevard and 114<sup>th</sup> Road