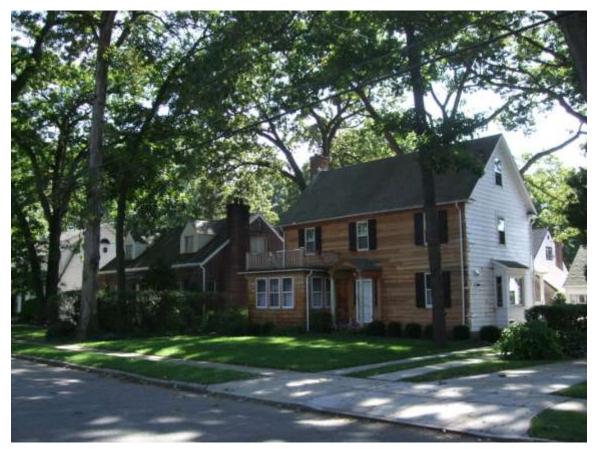

Streetscape #1 East side of 180<sup>th</sup> Street between 114<sup>th</sup> Road and Linden Boulevard

Streetscape #2 East side of 180<sup>th</sup> Street between Murdock Avenue & 114<sup>th</sup> Road