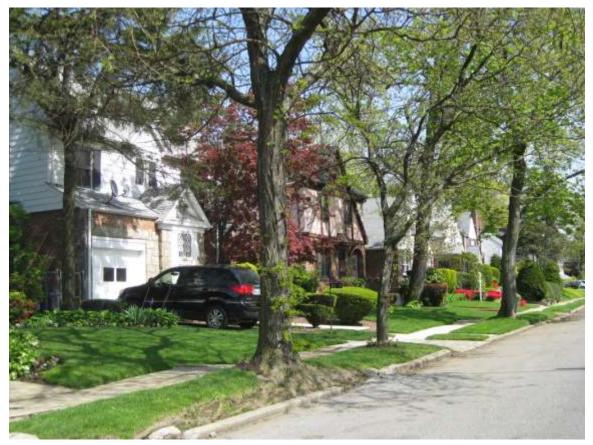

<u>Streetscape #5</u> North side of 114<sup>th</sup> Road between 179<sup>th</sup> & 180<sup>th</sup> Streets Photo taken: September 2008

Streetscape #6 West side of 179<sup>th</sup> Street between Linden Boulevard and 114<sup>th</sup> Road