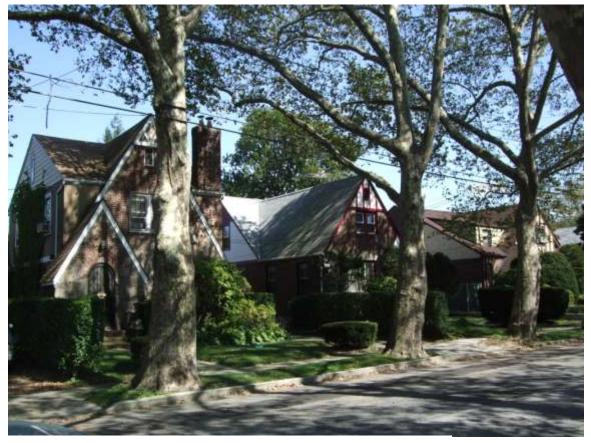

Streetscape #3 West side of 180<sup>th</sup> Street between Murdock Avenue and 114<sup>th</sup> Road

Streetscape #4 Street view of Murdock Avenue, looking west, between 179<sup>th</sup> & 180<sup>th</sup> Streets