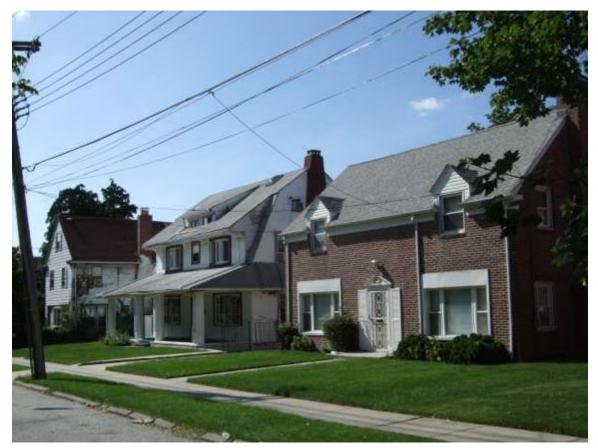

Streetscape #1 East side of 180<sup>th</sup> Street between 114<sup>th</sup> Road and Linden Boulevard

Streetscape #2 East side of 180<sup>th</sup> Street between Murdock Avenue & 114<sup>th</sup> Road