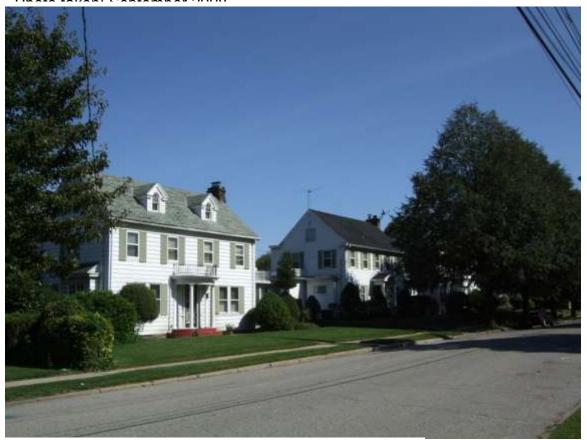

Streetscape #3 West side of 180<sup>th</sup> Street between Murdock Avenue and 114<sup>th</sup> Road

Streetscape #4 Street view of Murdock Avenue, looking west, between 179<sup>th</sup> & 180<sup>th</sup> Streets