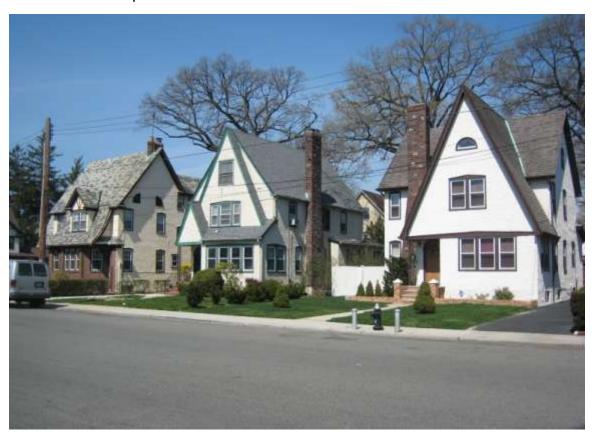

Streetscape #7 West side of 179<sup>th</sup> Street between Linden Boulevard and 114<sup>th</sup> Road

Streetscape #8 West side of 179<sup>th</sup> Street between 114<sup>th</sup> Road and Murdock Avenue