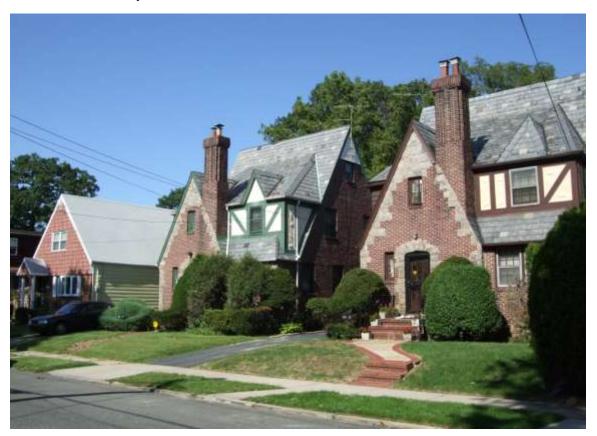

Streetscape #3 West side of 180<sup>th</sup> Street between Murdock Avenue and 114<sup>th</sup> Road

Streetscape #4 Street view of Murdock Avenue, looking west, between 179<sup>th</sup> & 180<sup>th</sup> Streets