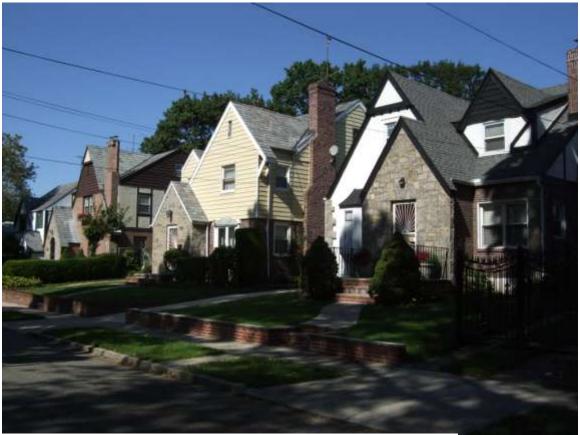

Streetscape #7 West side of 179<sup>th</sup> Street between Linden Boulevard and 114<sup>th</sup> Road

Streetscape #8 West side of 179<sup>th</sup> Street between 114<sup>th</sup> Road and Murdock Avenue