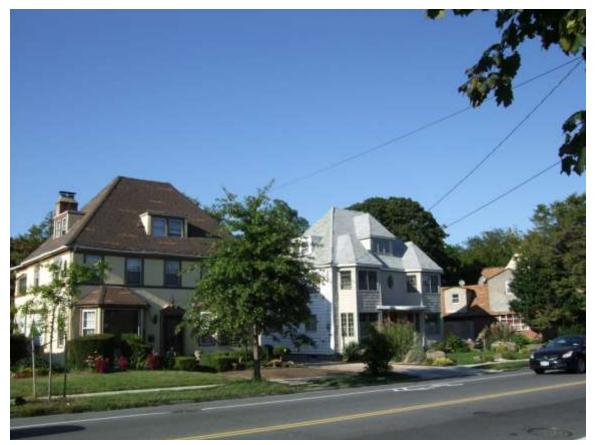

<u>Streetscape #5</u> North side of 114<sup>th</sup> Road between 179<sup>th</sup> & 180<sup>th</sup> Streets Photo taken: September 2008

Streetscape #6 West side of 179<sup>th</sup> Street between Linden Boulevard and 114<sup>th</sup> Road