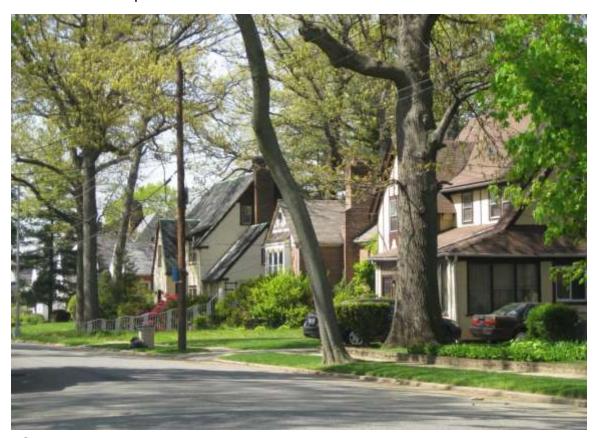

<u>Streetscape #5</u> North side of 114<sup>th</sup> Road between 179<sup>th</sup> & 180<sup>th</sup> Streets Photo taken: September 2008

Streetscape #6 West side of 179<sup>th</sup> Street between Linden Boulevard and 114<sup>th</sup> Road