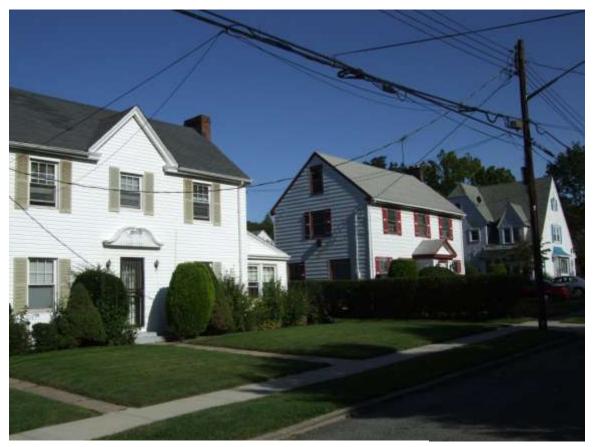

Streetscape #1 East side of 180<sup>th</sup> Street between 114<sup>th</sup> Road and Linden Boulevard

Streetscape #2 East side of 180<sup>th</sup> Street between Murdock Avenue & 114<sup>th</sup> Road