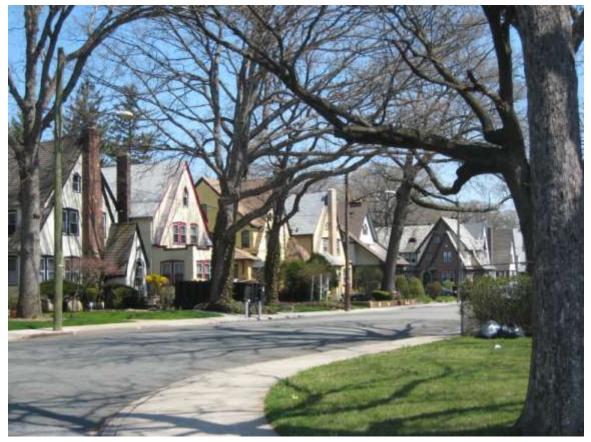

Streetscape #7 West side of 179<sup>th</sup> Street between Linden Boulevard and 114<sup>th</sup> Road

Streetscape #8 West side of 179<sup>th</sup> Street between 114<sup>th</sup> Road and Murdock Avenue