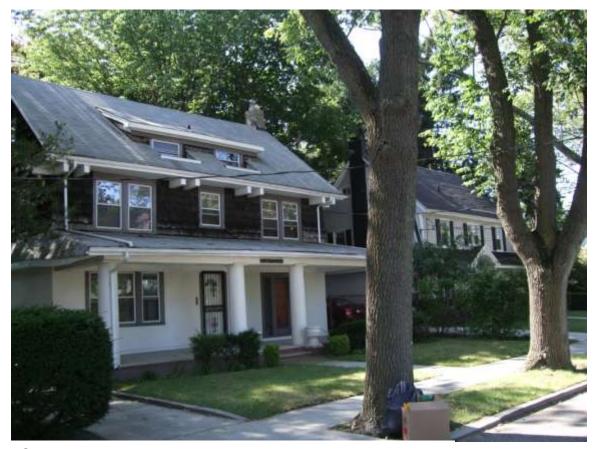

Streetscape #3 West side of 180<sup>th</sup> Street between Murdock Avenue and 114<sup>th</sup> Road

Streetscape #4 Street view of Murdock Avenue, looking west, between 179<sup>th</sup> & 180<sup>th</sup> Streets