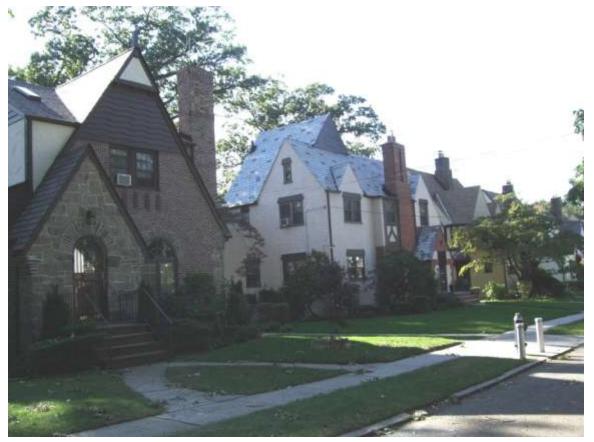

Streetscape #1 East side of 180<sup>th</sup> Street between 114<sup>th</sup> Road and Linden Boulevard

Streetscape #2 East side of 180<sup>th</sup> Street between Murdock Avenue & 114<sup>th</sup> Road