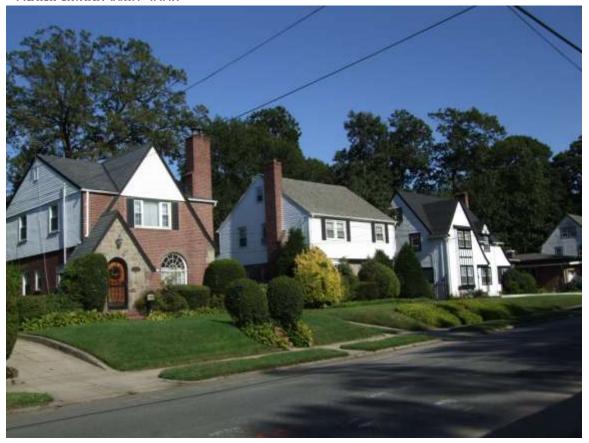

<u>Streetscape #5</u> North side of 114<sup>th</sup> Road between 179<sup>th</sup> & 180<sup>th</sup> Streets Photo taken: September 2008

Streetscape #6 West side of 179<sup>th</sup> Street between Linden Boulevard and 114<sup>th</sup> Road