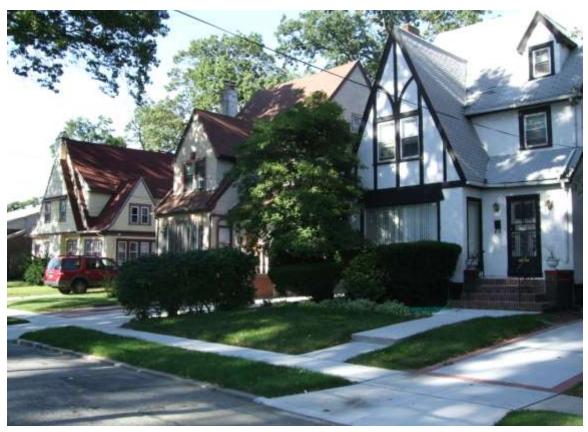

Streetscape #3 West side of 180<sup>th</sup> Street between Murdock Avenue and 114<sup>th</sup> Road

Streetscape #4 Street view of Murdock Avenue, looking west, between 179<sup>th</sup> & 180<sup>th</sup> Streets