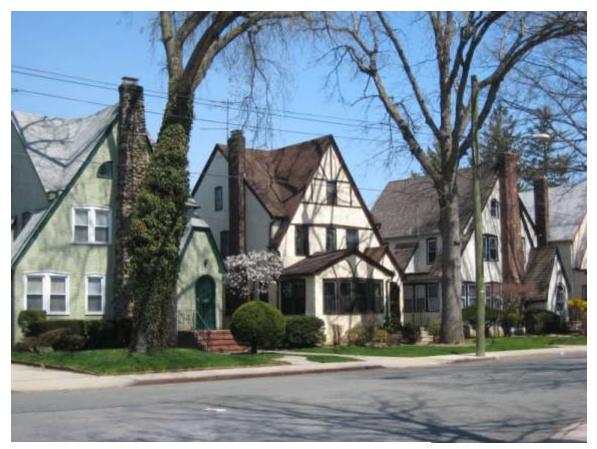

<u>Streetscape #5</u> North side of 114<sup>th</sup> Road between 179<sup>th</sup> & 180<sup>th</sup> Streets Photo taken: September 2008

Streetscape #6 West side of 179<sup>th</sup> Street between Linden Boulevard and 114<sup>th</sup> Road