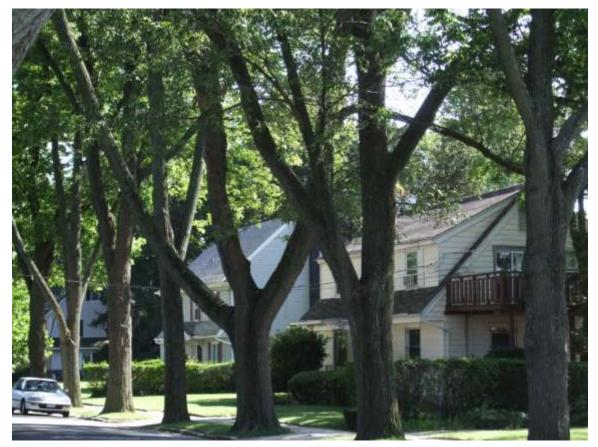

<u>Streetscape #5</u> North side of 114<sup>th</sup> Road between 179<sup>th</sup> & 180<sup>th</sup> Streets Photo taken: September 2008

Streetscape #6 West side of 179<sup>th</sup> Street between Linden Boulevard and 114<sup>th</sup> Road