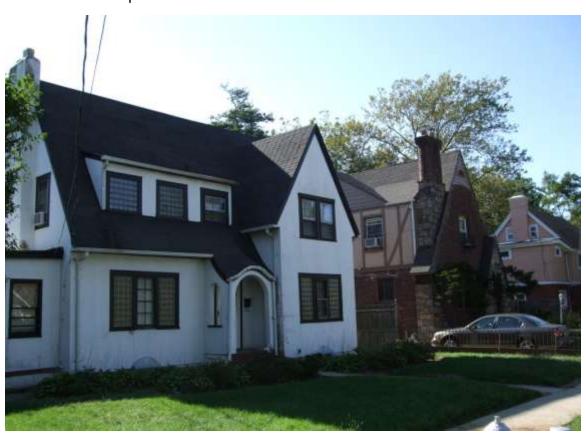

Streetscape #3 West side of 180<sup>th</sup> Street between Murdock Avenue and 114<sup>th</sup> Road

Streetscape #4 Street view of Murdock Avenue, looking west, between 179<sup>th</sup> & 180<sup>th</sup> Streets