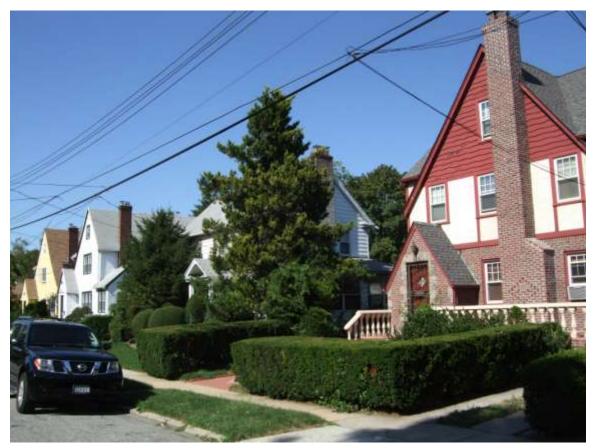

Streetscape #1 East side of 180<sup>th</sup> Street between 114<sup>th</sup> Road and Linden Boulevard

Streetscape #2 East side of 180<sup>th</sup> Street between Murdock Avenue & 114<sup>th</sup> Road