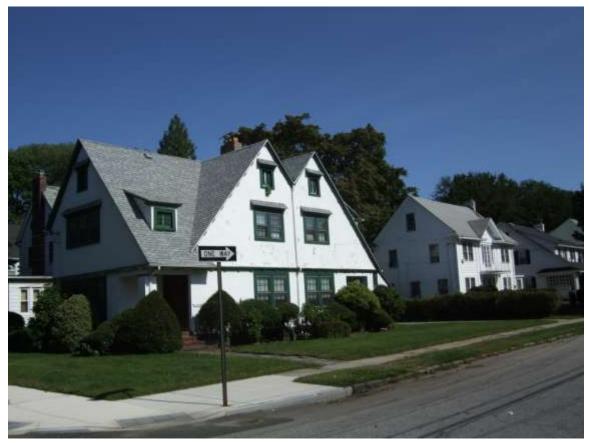

<u>Streetscape #5</u> North side of 114<sup>th</sup> Road between 179<sup>th</sup> & 180<sup>th</sup> Streets Photo taken: September 2008

Streetscape #6 West side of 179<sup>th</sup> Street between Linden Boulevard and 114<sup>th</sup> Road