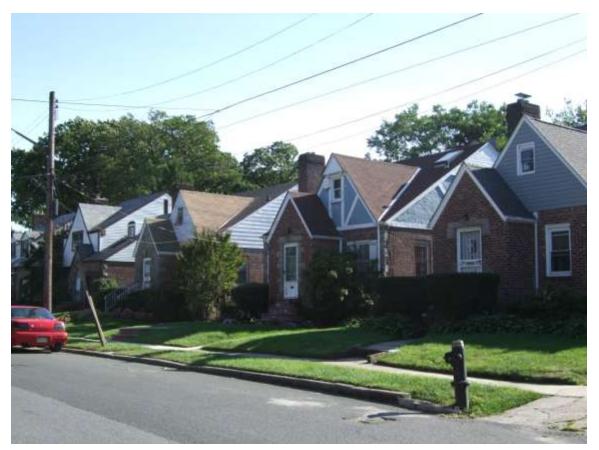

Streetscape #1 East side of 180<sup>th</sup> Street between 114<sup>th</sup> Road and Linden Boulevard

Streetscape #2 East side of 180<sup>th</sup> Street between Murdock Avenue & 114<sup>th</sup> Road