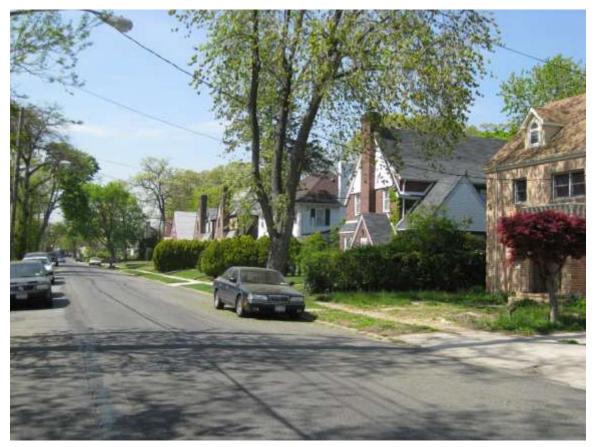

Streetscape #1 East side of 180<sup>th</sup> Street between 114<sup>th</sup> Road and Linden Boulevard

Streetscape #2 East side of 180<sup>th</sup> Street between Murdock Avenue & 114<sup>th</sup> Road