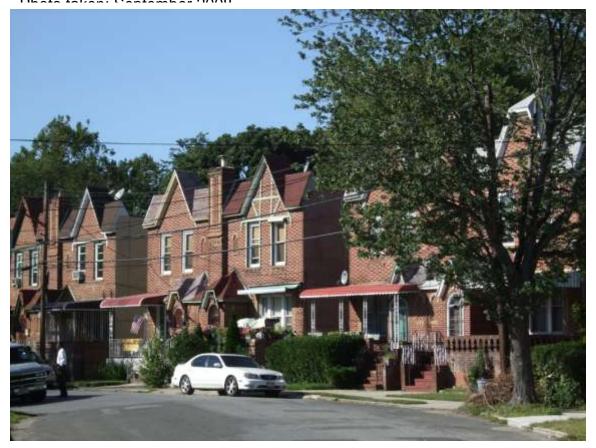

<u>Streetscape #5</u> North side of 114<sup>th</sup> Road between 179<sup>th</sup> & 180<sup>th</sup> Streets Photo taken: September 2008

Streetscape #6 West side of 179<sup>th</sup> Street between Linden Boulevard and 114<sup>th</sup> Road