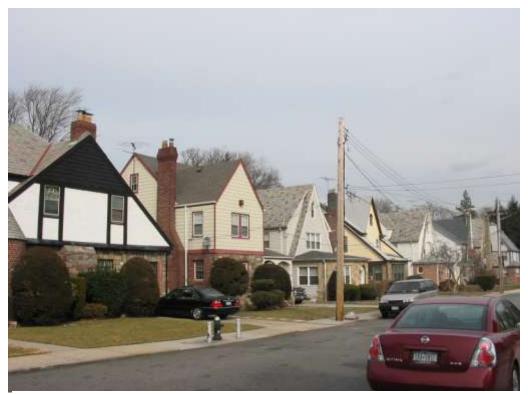

Streetscape #1 East side of 180<sup>th</sup> Street between 114<sup>th</sup> Road and Linden Boulevard

Streetscape #2 East side of 180<sup>th</sup> Street between Murdock Avenue & 114<sup>th</sup> Road