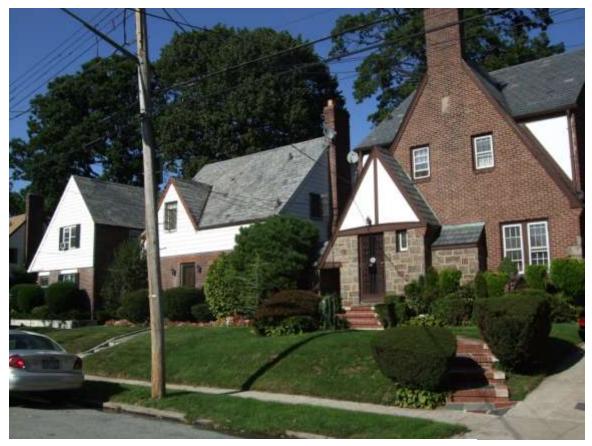

Streetscape #7 West side of 179<sup>th</sup> Street between Linden Boulevard and 114<sup>th</sup> Road

Streetscape #8 West side of 179<sup>th</sup> Street between 114<sup>th</sup> Road and Murdock Avenue