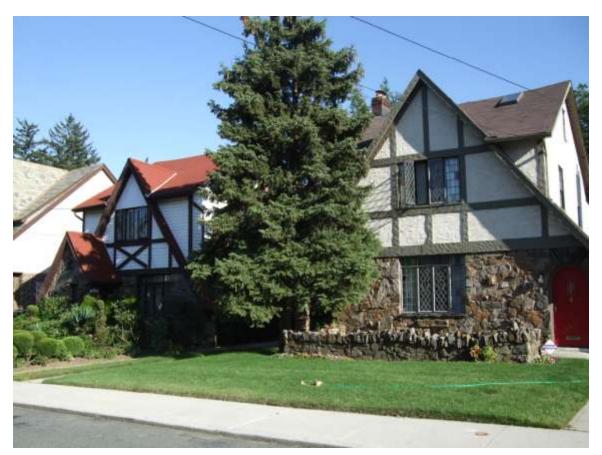

Streetscape #3 West side of 180<sup>th</sup> Street between Murdock Avenue and 114<sup>th</sup> Road

Streetscape #4 Street view of Murdock Avenue, looking west, between 179<sup>th</sup> & 180<sup>th</sup> Streets